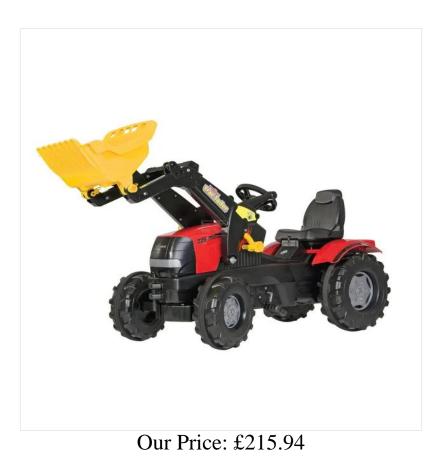

## Rolly Case Puma CVX 225 Pedal Tractor with Front Loader

Just like the real thing, this Case Puma tractor has a front loader with manual levers to raise and lower the arm plus scoop or tip the bucket.

Suitable for children from approximately 3-8 years, the seat is adjustable and the bonnet opens for additional creative play.

Built for all weathers and whatever your child can throw at it, the front steering is equally as sturdy as the integral fixed wheel chain drive and heavy duty 12mm thick rear axle.

The pedals are anti-slip to cope with the most enthusiastic of feet whilst the eccentric chain tensioning system is a great source of exercise for little legs.

Overall dimensions: 142 x 53 x 81 cm.

Some assembly required.