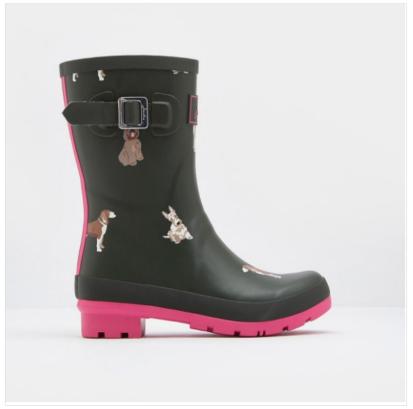

### Joules Olive Fido Dog Printed Mid-Height Wellies

The Joules Olive Fido Dog Printed Mid-Height Wellies allow for ease of movement and are perfect for bigger calves. Splashed with heritage-inspired prints, they are perfect for going outdoors when puddles are present. They are quite simply a great way to keep your feet dry and stylish.

These wellies are 100% rubber and can be wiped clean with a damp cloth. They feature:

- Hardwearing rubber
- Side buckle detail
- Enhanced tread grip