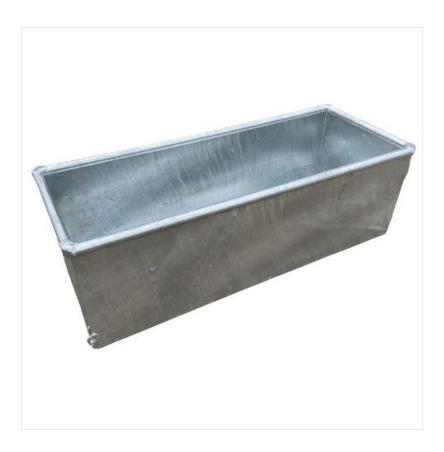

### IAE Galvanised 457mm Cattle Water Trough

\*\* Service Box not included but can be purchased separately.

The IAE Cattle Water Troughs are available in a variety of lengths ranging from 900mm (3ft) - 2400mm(8ft) and thus ideal for both small holdings and large farms.

Manufactured from galvanised metal, this hardy trough can hold between 109 litres to 436 litres depending on size and includes drain plug and bung as standard.

\*\* We can now deliver 3ft, 4ft & 6ft Troughs to mainland UK (excluding the Highlands, Islands and the Congestion Charging Zone) for a flat rate of £39.99.