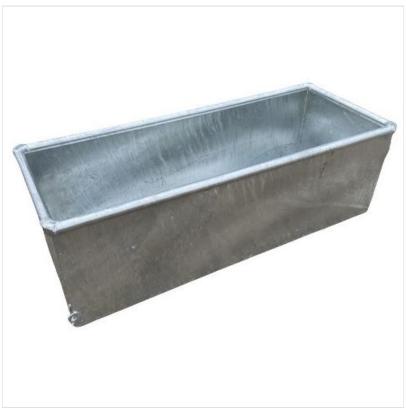

### IAE Galvanised 457mm Cattle Water Trough

\*\* Service Box not included but can be purchased separately.

The IAE Cattle Water Troughs are available in a variety of lengths ranging from 900mm (3ft) - 2400mm(8ft) and thus ideal for both small holdings and large farms.

Manufactured from galvanised metal, this hardy trough can hold between 109 litres to 436 litres depending on size and includes drain plug and bung as standard.

\*\* We can now deliver 3ft, 4ft & 6ft Troughs to mainland UK (excluding the Highlands, Islands and the Congestion Charging Zone) for a flat rate of £39.99.