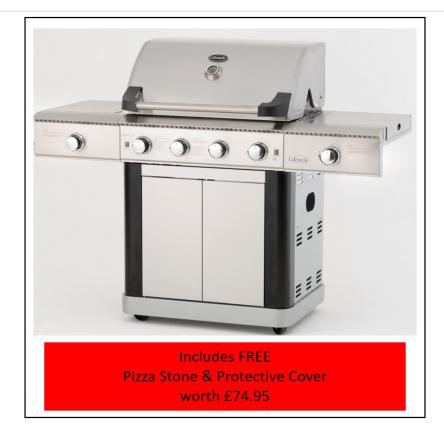

### 3 Lifestyle St Lucia 6 Burner Gas BBQ with Pizza Stone & Samp; BBQ Cover

\*\* Pizza / Baking Stone & Protective Cover worth £74.95 'FREE' with every purchase \*\* Hurray only x1 left @ ULTING branch.\*\*

The Lifestyle St Lucia Gas BBQ has all the essentials for the discerning outdoor chef with numerous cooking options to serve up a feast whilst boasting some rather snazzy LED lights for maximum showmanship.

Quite simply a deluxe multi functioning outdoor kitchen on wheels, the unit features four main burners, a sizzle burner and side burner, both with slide out preparation surfaces for essential pots, pans & condiments.

Topping that is a double skinned roasting hood with temperature gauge to execute the most precise of dishes plus cast iron grill and griddle set to suit a range of cooking styles.

Also featuring is a new removable central grill that can be replaced with a Baking Stone for those times when you just want to kick back with the kids and enjoy the perfect Pizza.

Overall dimensions: L152 x H120 x D57 cm.

Main Cooking Area: W69cm x 36.5cm Depth.

Hose & regulator supplied. Some assembly required.

Available for click & collect from ULTING branch and as we can supply the Gas too, all you need to do is organise the Food!