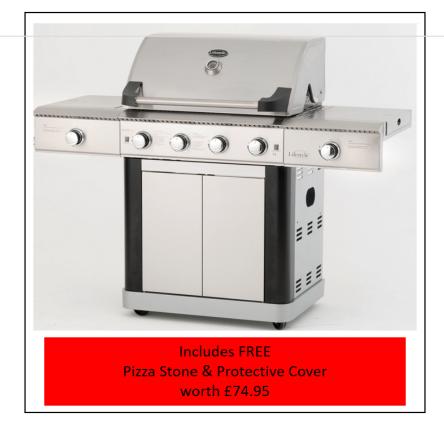

### 3 Lifestyle St Lucia 6 Burner Gas BBQ with Pizza Stone & Samp; BBQ Cover

\*\* Pizza / Baking Stone & Protective Cover worth £74.95 'FREE' with every purchase \*\* Hurray only x1 left @ ULTING branch.\*\*

The Lifestyle St Lucia Gas BBQ has all the essentials for the discerning outdoor chef with numerous cooking options to serve up a feast whilst boasting some rather snazzy LED lights for maximum showmanship.

Quite simply a deluxe multi functioning outdoor kitchen on wheels, the unit features four main burners, a sizzle burner and side burner, both with slide out preparation surfaces for essential pots, pans & condiments.

Topping that is a double skinned roasting hood with temperature gauge to execute the most precise of dishes plus cast iron grill and griddle set to suit a range of cooking styles.

Also featuring is a new removable central grill that can be replaced with a Baking Stone for those times when you just want to kick back with the kids and enjoy the perfect Pizza.

Overall dimensions: L152 x H120 x D57 cm.

Main Cooking Area: W69cm x 36.5cm Depth.

Hose & regulator supplied. Some assembly required.

Available for click & collect from ULTING branch and as we can supply the Gas too, all you need to do is organise the Food!