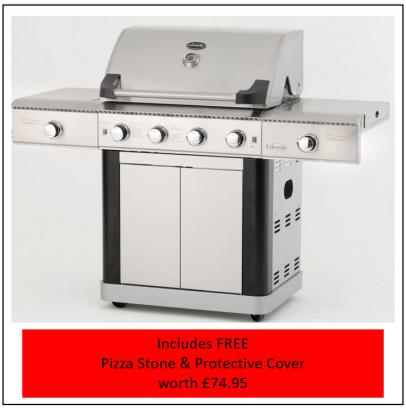

### 3 Lifestyle St Lucia 6 Burner Gas BBQ with Pizza Stone & Samp; BBQ Cover

\*\* Pizza / Baking Stone & Protective Cover worth £74.95 'FREE' with every purchase \*\* Hurray only x1 left @ ULTING branch.\*\*

The Lifestyle St Lucia Gas BBQ has all the essentials for the discerning outdoor chef with numerous cooking options to serve up a feast whilst boasting some rather snazzy LED lights for maximum showmanship.

Quite simply a deluxe multi functioning outdoor kitchen on wheels, the unit features four main burners, a sizzle burner and side burner, both with slide out preparation surfaces for essential pots, pans & condiments.

Topping that is a double skinned roasting hood with temperature gauge to execute the most precise of dishes plus cast iron grill and griddle set to suit a range of cooking styles.

Also featuring is a new removable central grill that can be replaced with a Baking Stone for those times when you just want to kick back with the kids and enjoy the perfect Pizza.

Overall dimensions: L152 x H120 x D57 cm.

Main Cooking Area: W69cm x 36.5cm Depth.

Hose & regulator supplied. Some assembly required.

Available for click & collect from ULTING branch and as we can supply the Gas too, all you need to do is organise the Food!