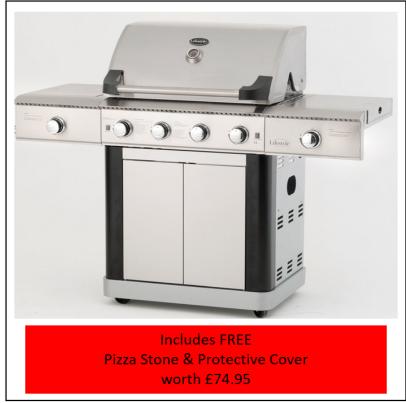

### 3 Lifestyle St Lucia 6 Burner Gas BBQ with Pizza Stone & Samp; BBQ Cover

\*\* Pizza / Baking Stone & Protective Cover worth £74.95 'FREE' with every purchase \*\* Hurray only x1 left @ ULTING branch.\*\*

The Lifestyle St Lucia Gas BBQ has all the essentials for the discerning outdoor chef with numerous cooking options to serve up a feast whilst boasting some rather snazzy LED lights for maximum showmanship.

Quite simply a deluxe multi functioning outdoor kitchen on wheels, the unit features four main burners, a sizzle burner and side burner, both with slide out preparation surfaces for essential pots, pans & condiments.

Topping that is a double skinned roasting hood with temperature gauge to execute the most precise of dishes plus cast iron grill and griddle set to suit a range of cooking styles.

Also featuring is a new removable central grill that can be replaced with a Baking Stone for those times when you just want to kick back with the kids and enjoy the perfect Pizza.

Overall dimensions: L152 x H120 x D57 cm.

Main Cooking Area: W69cm x 36.5cm Depth.

Hose & regulator supplied. Some assembly required.

Available for click & collect from ULTING branch and as we can supply the Gas too, all you need to do is organise the Food!