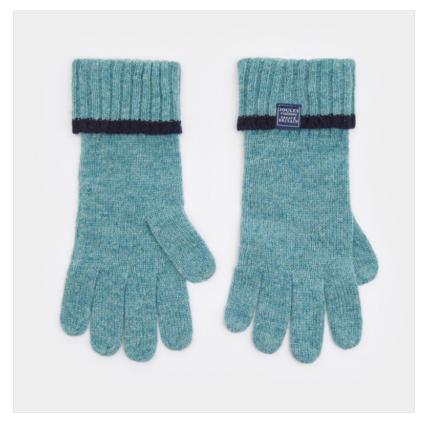

### **Joules Soft Teal Knitted Gloves**

These gorgeous gloves from Joules are extra long so they can be worn with three quarter sleeved coats or ponchos, though they'll keep your arms even warmer in full length sleeves of course. They're ribbed to make them fit neater around the wrist, keeping out any draughts. The tapered fingers make them more comfortable on the hands. Designed to pair with matching Joules bobble hat and this season's luxurious scarf range.