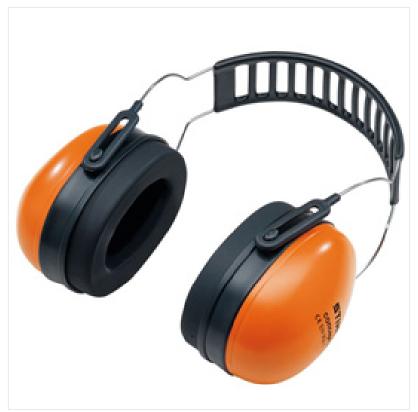

### Stihl CONCEPT 28 Adjustable Ear Defenders

Ear defenders packed with comfort features for all day wear allowing you to concentrate on the job in hand without distraction.

 $Certified \ to \ EN352 \ with \ ear \ protection \ up \ to \ 108db, \ the \ robust \ metal \ frame \ provides \ good \ air \ circulation \ and \ adjusts \ easily \ to \ assure \ a \ custom \ fit.$ 

Dimensions: H:31; M:26; L:19.

Like these STIHL Ear Defenders? Why not click here to check out our full Protective Clothing range?

Be sure to follow us on Facebook to keep up-to-date with our latest news, offers and promotions.