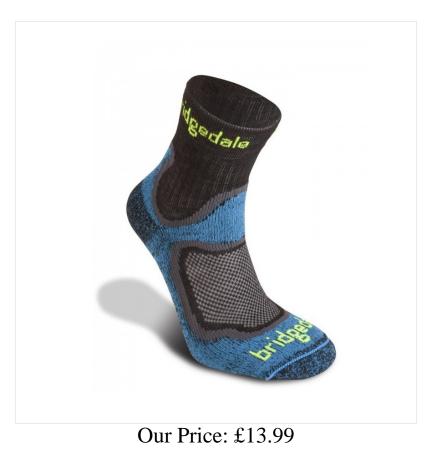

## **Bridgedale Speed Trail Blue Sock**

Merino ventilated construction. Mapped T2 anti-compression padding at key pressure points for impact protection. Extended above ankle cuff.

We have a wide variety of socks and accessories available in store and online. Why not take a look at our range by clicking here?