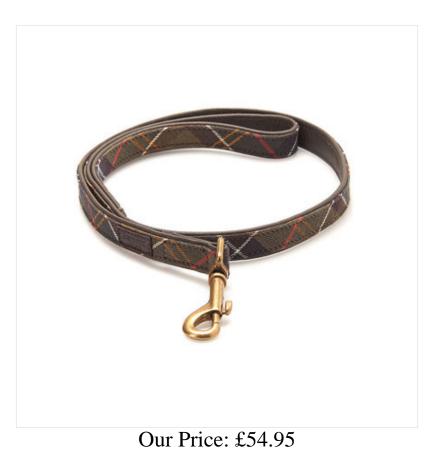

## **Barbour Classic Tartan Dog Lead**

Crafted in Barbour's signature cotton tartan with a durable leather lining, this robust dog lead is as stylish as it is practical.

It's finished with aged brass-effect fittings and coordinates perfectly with the **Tartan Dog Collar** to add a touch of swagger to the morning walks. Overall dimensions: 19mm X 1 Metre.