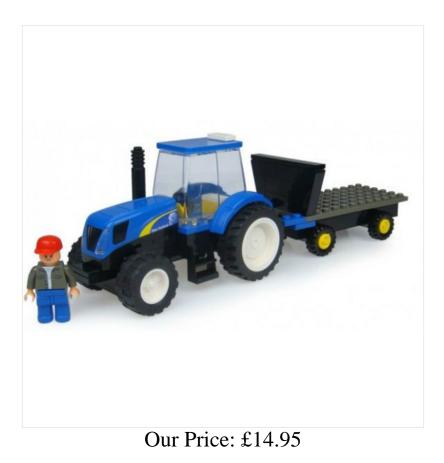

## New Holland Self-assembly Tractor/Trailer

A brilliant model or toy for any small collector out there. A lovely assembly self build and a great toy afterwards, perfect for 5 years +.

70 pieces kit, contains small parts.