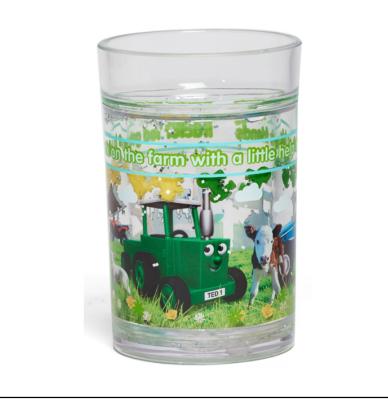

### **Tractor Ted Farm Glitter Beaker**

Children will adore this plastic beaker in their favourite Tractor Ted farm machine design.

Double layered with 'floating' Tractor Ted, Chicks & Glitter when shaken, it assures to bring some quiet entertainment to those most important mealtimes.

Robust and versatile; an absolute must for all Ted fans.

Approximate Size: H11cm x D7cm.

Like this Tractor Ted Beaker? Why not click <u>here</u> to check out the rest of our gifts and toys range?

Be sure to follow us on Facebook to keep up-to-date with our latest news, offers & promotions.