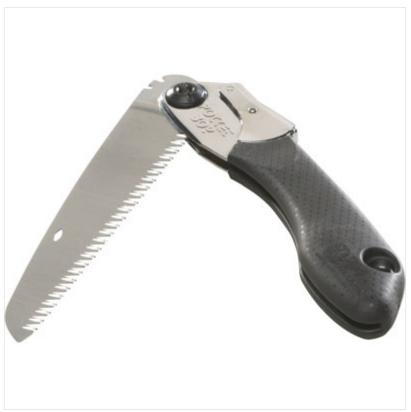

### Silky Pocket Boy 170 Saw

The Pocket Boy is compact lightweight folding saw with 6-3/4-inch blade that will take up very little room in your pocket or backpack. Nicknamed as "Little Giant" due to its extraordinary cutting capacity. This sleek saw features rust-resistant, hard chrome-plated, taper-ground blade with an impulse-hardened non-set tooth design for greater cutting efficiency. Utilizes proprietary Silky MIRAI-ME (Smooth Cutting) Technology

# Silky Pocket Boy 170 Saw

SL-340-17