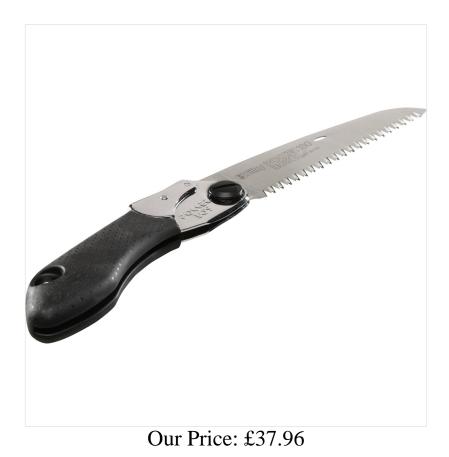

## Silky Pocket Boy 130 Saw

The Pocket Boy is compact lightweight folding saw with 5-inch blade that will take up very little room in your pocket or backpack. Nicknamed as "Little Giant" due to its extraordinary cutting capacity. This sleek saw features rust-resistant, hard chrome-plated, taper-ground blade with an impulse-hardened non-set tooth design for greater cutting efficiency. Utilizes proprietary Silky MIRAI-ME (Smooth Cutting) Technology