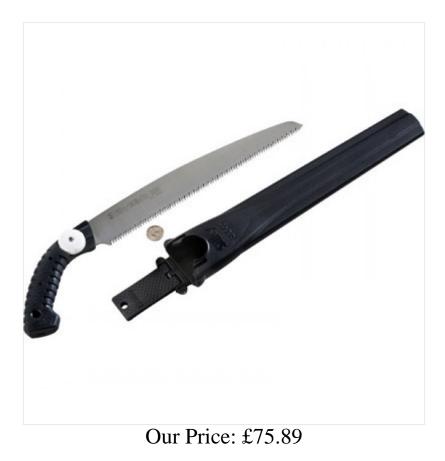

## Silky Natanoko 60 3308 Saw

The Natanoko is a balanced, ultra-durable hand saw with a 13-inch, straight, single construction blade. The curved handle adds depth and strength. Mono construction gives strength and flexibility to the full length of the saw. Superbly designed rubber hand-grip encases the blade extension to absorb vibration while cutting. The precision-ground, razor sharp blade provide fast, clean and extremely smooth cutting action.