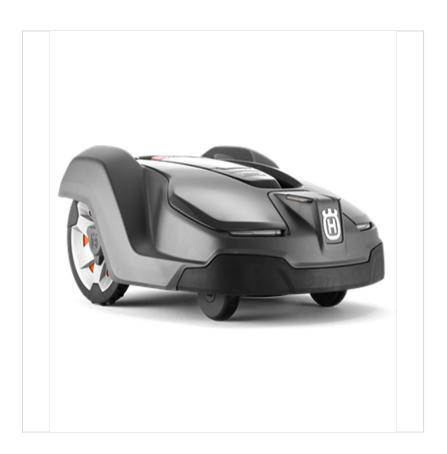

### Husqvarna 430X Automower

Advanced and fully-sized model in the X-line series from the world leaders in robotic mowing. Smart enough to negotiate the challenges of large and complex lawns – like multiple narrow passages, obstacles, tough terrain and slopes up to 45%. GPS-assisted navigation and a host of features including Automower® Connect make it the intelligent way to keep your lawn green, healthy and perfectly mowed. The Automower® Connect app keeps you in control: track, interact and stay updated at the touch of a screen, wherever you are in the world.