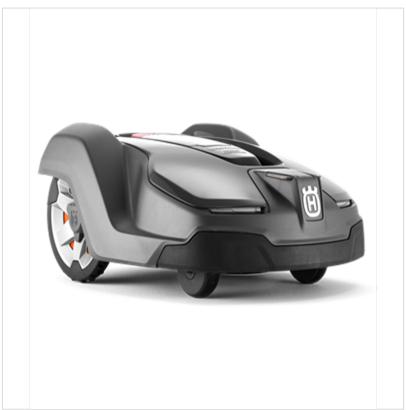

### Husqvarna 430X Automower

Advanced and fully-sized model in the X-line series from the world leaders in robotic mowing. Smart enough to negotiate the challenges of large and complex lawns – like multiple narrow passages, obstacles, tough terrain and slopes up to 45%. GPS-assisted navigation and a host of features including Automower® Connect make it the intelligent way to keep your lawn green, healthy and perfectly mowed. The Automower® Connect app keeps you in control: track, interact and stay updated at the touch of a screen, wherever you are in the world.