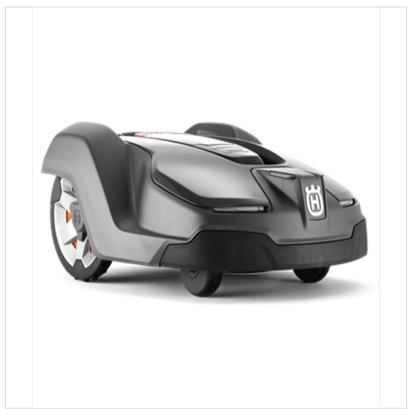

### Husqvarna 430X Automower

Advanced and fully-sized model in the X-line series from the world leaders in robotic mowing. Smart enough to negotiate the challenges of large and complex lawns – like multiple narrow passages, obstacles, tough terrain and slopes up to 45%. GPS-assisted navigation and a host of features including Automower® Connect make it the intelligent way to keep your lawn green, healthy and perfectly mowed. The Automower® Connect app keeps you in control: track, interact and stay updated at the touch of a screen, wherever you are in the world.