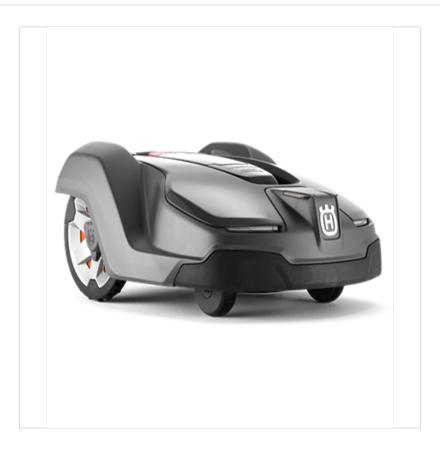

### Husqvarna 430X Automower

Advanced and fully-sized model in the X-line series from the world leaders in robotic mowing. Smart enough to negotiate the challenges of large and complex lawns – like multiple narrow passages, obstacles, tough terrain and slopes up to 45%. GPS-assisted navigation and a host of features including Automower® Connect make it the intelligent way to keep your lawn green, healthy and perfectly mowed. The Automower® Connect app keeps you in control: track, interact and stay updated at the touch of a screen, wherever you are in the world.