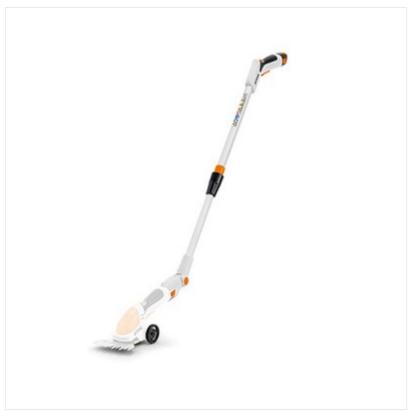

### Stihl Telescopic shaft for HSA 25

Enables work with the  $HSA\ 25$  in an upright position. Battery replacement in the control handle, infinitely telescopic from 95-110 cm, working angle that can be adjusted through  $125^\circ$ , smooth-running wheels.