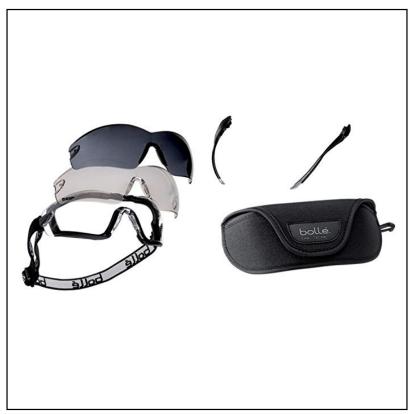

### Bollé Cobra Safety Glasses & Goggle Kit

The highly versatile COBRA KIT is suitable for all strengths of light and conditions, thanks to a set of interchangeable lenses and conversion kit.

Offering a panoramic visual field, the glasses are supplied with Clear, ESP & Smoke lenses for permanent adaptable wear and coated with anti-fog & anti-scratch technology on both internal & external surfaces.

Straight pivoting temples allow for an improved fit to the angle of the face plus can be completely removed to transform into safety goggles using the interchangeable foam and adjustable strap.

Certified: EN 166 BT (Frame) EN166 FT (Temples) 1 BT Lens. .