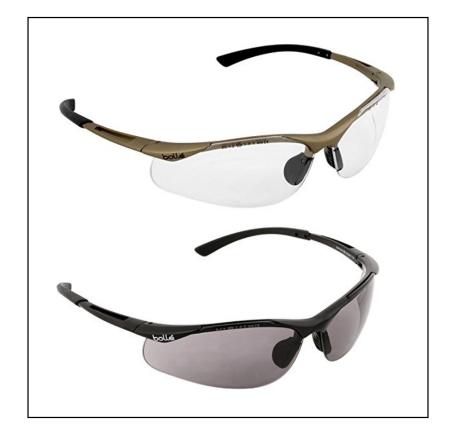

## **Bollé Contour Safety Glasses**

21g of strength: sturdy, protective, stylish, comfortable and lightweight. BOLLE CONTOUR is one of the top three best-selling models.

Resisting low energy impact, the spectacles have a non-slip nose bridge and TIPGRIP temples for extended comfort wear along.

Incorporates Platinum & Clear technology for permanent wear either indoors or outdoors with anti-fog and anti-scratch coatings.

Available in • Clear • Smoke (outdoor) •

Certified: Frames (EN166 FT) & Lens (1 KN FT).