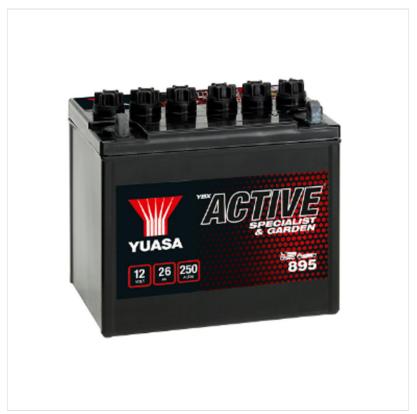

### Yuasa 895 YBX Active Specialist & Garden Battery 12V 26Ah 250A

\*\* FREE YUASA BASEBALL CAP WITH THIS PURCHASE \*\* HURRAY WHILE STOCKS LAST \*\*

Designed for ride-on mowers, kit cars, garden tractors and other specialist applications, Yuasa YBX batteries are constructed to deliver year-round high performance in all conditions.

Delivering superior power and performance, they are developed from some of the most advanced technical resources and engineered to protect against corrosion and vibration damage.

Capacity at 20-hour Rate (Ah): 26.

Cold Cranking Performance (Amps) EN1: 250.

T4 Terminal. Cell Layout 0.

Length x Width: 187 x 127mm.

Like this Yuasa Garden Machinery Battery? Why not browse more options in our Parts & Accessories range.