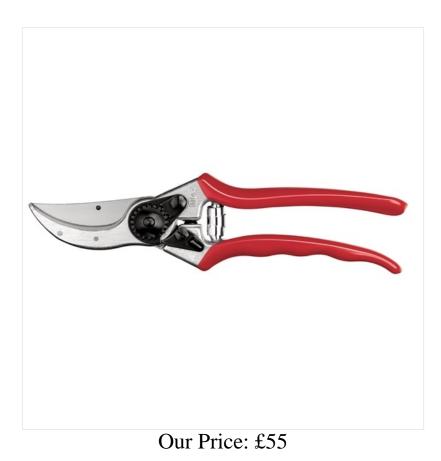

## **Felco No2 Original Secateurs**

The iconic, award winning, red-handled pruning shears/secateurs made in Switzerland... the FELCO 2 is the standard-bearer of the Brands core values of quality, reliability and durability.

While quality materials and precision manufacturing provide unparalleled strength and comfort, the exemplary design makes them flexible for all types of pruning by professional and amateur users alike.

Strong enough to tackle heavy-duty pruning thanks to a robust, reinforced anvil blade, a micro-metric setting mechanism allows easy adjustment of the cutting head precisely to your own requirements

Finishing with shock absorbers to protect against wrist strain and rubber handles cushioning an ergonomic comfort grip, quite simply the best universal cutting & pruning tool for anyone who take pleasure from a job well done.

Overall dimensions: L21.5cm, D2.5cm. Suitable for Large hands.

To keep your garden looking neat and tidy this season, why not browse more Garden essentials in our extensive Hand Tools range.

For latest news, offers and promotions; be sure to join us on Facebook & Instagram.