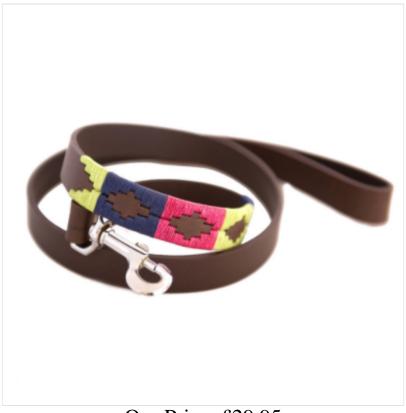

### Pioneros Polo Dog Lead - Berry, Navy & Green

Fashioned on the extremely popular Argentinian Polo Belts with heritage Aztec designs, elevate your dog to top of the pack with this charming & fun Polo dog lead,

Crafted by artisans in top quality bridle brown leather and finished with striking contrast stitching and silver-style trigger snap hook, these leads are sure to set 'tails' wagging for walkies.

Available in a range of colours and champion when teamed with coordinating dog collars for a wardrobe your best friend can be proud of.