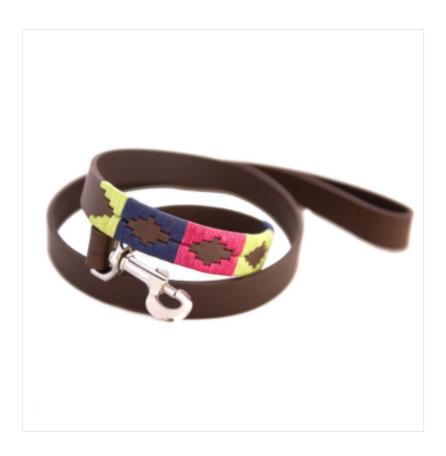

### Pioneros Polo Dog Lead - Berry, Navy & Green

Fashioned on the extremely popular Argentinian Polo Belts with heritage Aztec designs, elevate your dog to top of the pack with this charming & fun Polo dog lead,

Crafted by artisans in top quality bridle brown leather and finished with striking contrast stitching and silver-style trigger snap hook, these leads are sure to set 'tails' wagging for walkies.

Available in a range of colours and champion when teamed with coordinating dog collars for a wardrobe your best friend can be proud of.