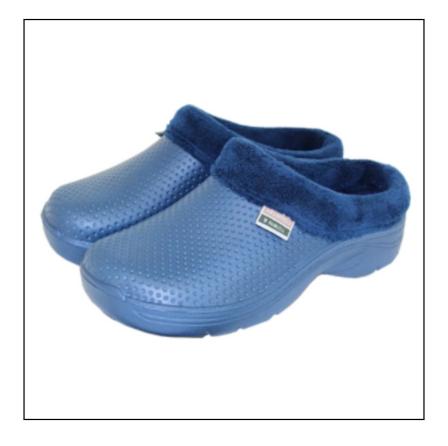

### Town & Country Women's Fleece Lined Clogs Navy

20-21005P

### Town & Country Women's Fleece Lined Clogs Navy

These lightweight EVA Raspberry fleecy Cloggies are contoured for comfort and lined for warmth.

The outside is waterproof and the sole is slip resistant.

The slip on and off design makes them ideal for the garden as well as to keep at the back door for those moments you need to nip out!

A comfortable and convenient clog available in sizes 4-8.

Alternate colours: Raspberry & Charcoal.