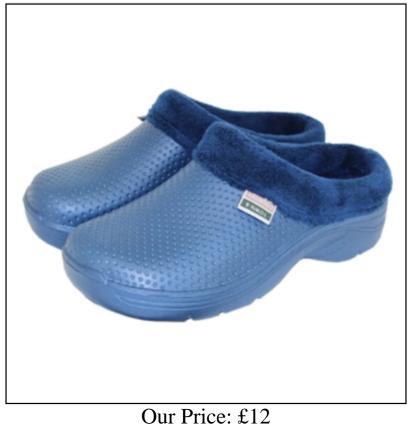

### Town & Country Women's Fleece Lined Clogs Navy

20-21005P

### Town & Country Women's Fleece Lined Clogs Navy

These lightweight EVA Raspberry fleecy Cloggies are contoured for comfort and lined for warmth.

The outside is waterproof and the sole is slip resistant.

The slip on and off design makes them ideal for the garden as well as to keep at the back door for those moments you need to nip out!

A comfortable and convenient clog available in sizes 4-8.

Alternate colours: Raspberry & Charcoal.