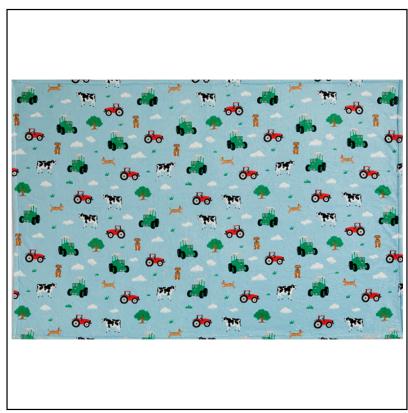

## **Tractor Ted Snuggle Blanket**

With the clue in the name, this gorgeously soft fleece blanket is perfect for any occasion where a warm snuggle is all that's required!

A cosy companion for watching a favourite Tractor Ted film or reading all about his adventures with Midge on the farm.

Ideal for the sofa, bedroom, car or just because; Snuggle-tastic!

Size: Width 150cm x Length 100cm.

 $Like \ this \ Tractor \ Ted \ Snuggle \ Blanket? \ Why \ not \ click \ \underline{here} \ to \ check \ out \ the \ rest \ of \ our \ gifts \ and \ toys \ range?$ 

# Tractor Ted Snuggle Blanket

21-30529