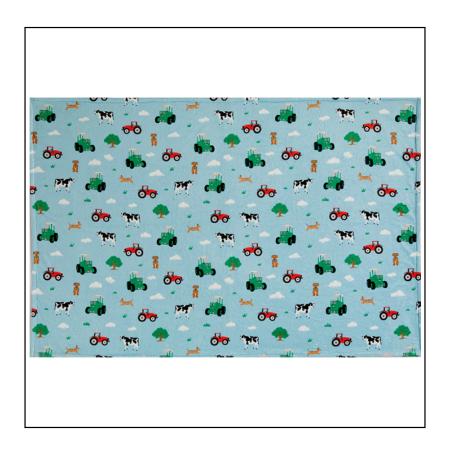

## **Tractor Ted Snuggle Blanket**

With the clue in the name, this gorgeously soft fleece blanket is perfect for any occasion where a warm snuggle is all that's required!

A cosy companion for watching a favourite Tractor Ted film or reading all about his adventures with Midge on the farm.

Ideal for the sofa, bedroom, car or just because; Snuggle-tastic!

Size: Width 150cm x Length 100cm.

 $Like \ this \ Tractor \ Ted \ Snuggle \ Blanket? \ Why \ not \ click \ \underline{here} \ to \ check \ out \ the \ rest \ of \ our \ gifts \ and \ toys \ range?$ 

# Tractor Ted Snuggle Blanket

21-30529