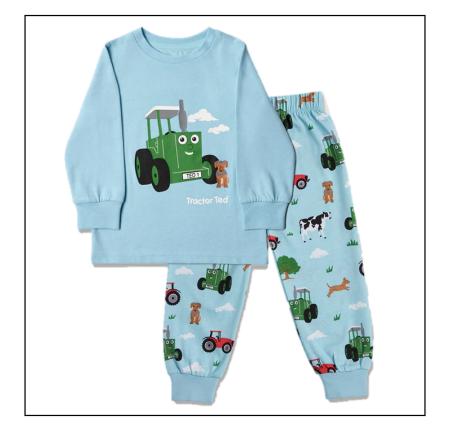

#### **Tractor Ted Dream Cloud Pyjamas**

Featuring Tractor Ted & Midge the dog, these super cute PJ's are perfect for a restful night filled with sweet dreams.

Crafted from soft and snuggly jersey cotton, they have a round neck, long sleeves plus fully elasticated bottoms & cuffs for comfort and stretch.

Adorned with farm animals & machines, they're bound to be a winner and what better way to start a fun filled bedtime routine.

Machine washable @ 40°; that is when your little one will let you!

Like these Tractor Ted full length PJ's? Why not click <u>here</u> to check out the rest of our gifts and toys range?