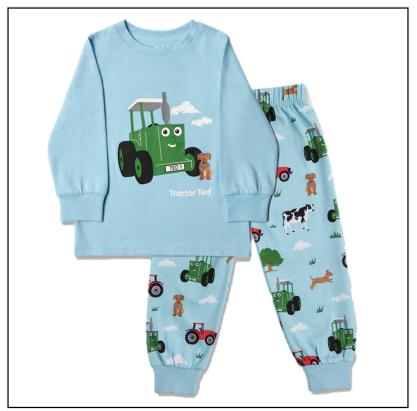

#### **Tractor Ted Dream Cloud Pyjamas**

Featuring Tractor Ted & Midge the dog, these super cute PJ's are perfect for a restful night filled with sweet dreams.

Crafted from soft and snuggly jersey cotton, they have a round neck, long sleeves plus fully elasticated bottoms & cuffs for comfort and stretch.

Adorned with farm animals & machines, they're bound to be a winner and what better way to start a fun filled bedtime routine.

Machine washable @ 40°; that is when your little one will let you!

Like these Tractor Ted full length PJ's? Why not click <u>here</u> to check out the rest of our gifts and toys range?