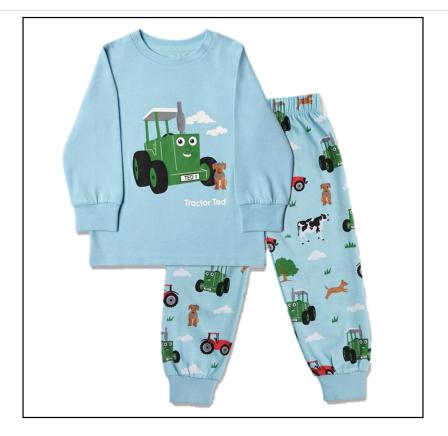

#### **Tractor Ted Dream Cloud Pyjamas**

Featuring Tractor Ted & Midge the dog, these super cute PJ's are perfect for a restful night filled with sweet dreams.

Crafted from soft and snuggly jersey cotton, they have a round neck, long sleeves plus fully elasticated bottoms & cuffs for comfort and stretch.

Adorned with farm animals & machines, they're bound to be a winner and what better way to start a fun filled bedtime routine.

Machine washable @ 40°; that is when your little one will let you!

Like these Tractor Ted full length PJ's? Why not click <u>here</u> to check out the rest of our gifts and toys range?