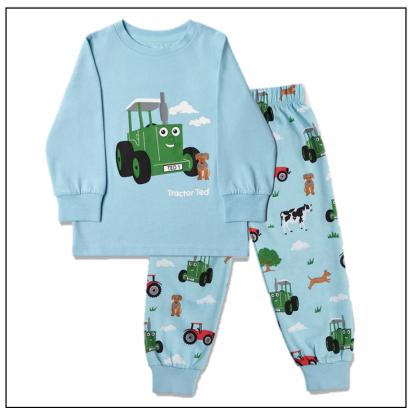

#### **Tractor Ted Dream Cloud Pyjamas**

Featuring Tractor Ted & Midge the dog, these super cute PJ's are perfect for a restful night filled with sweet dreams.

Crafted from soft and snuggly jersey cotton, they have a round neck, long sleeves plus fully elasticated bottoms & cuffs for comfort and stretch.

Adorned with farm animals & machines, they're bound to be a winner and what better way to start a fun filled bedtime routine.

Machine washable @ 40°; that is when your little one will let you!

Like these Tractor Ted full length PJ's? Why not click <u>here</u> to check out the rest of our gifts and toys range?