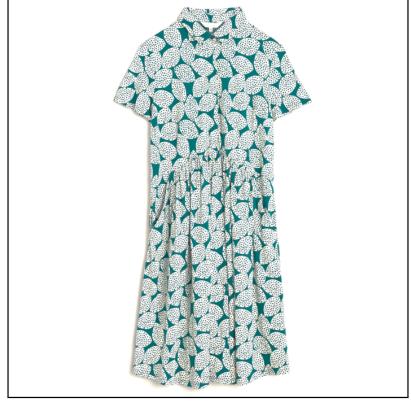

#### Seasalt Wood Rush Jersey Dress Lemon Stamp Dark Wreckage

An easy fitting shirt dress made from soft and breathable organic cotton jersey with a tad of stretch and in seam pockets for good measure.

The curved front seam with gentle gathers creates a fit that skims and flatters with a pretty button up front and classic shirt-style collar.

UK Sizes: 8 - 18.

Machine Wash @ 30C.

Like this Seasalt Knee Length Jersey Dress? Why not browse our complete Dresses & Skirts collection.