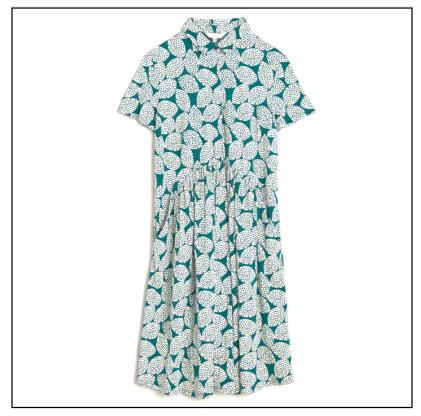

#### Seasalt Wood Rush Jersey Dress Lemon Stamp Dark Wreckage

An easy fitting shirt dress made from soft and breathable organic cotton jersey with a tad of stretch and in seam pockets for good measure.

The curved front seam with gentle gathers creates a fit that skims and flatters with a pretty button up front and classic shirt-style collar.

UK Sizes: 8 - 18.

Machine Wash @ 30C.

Like this Seasalt Knee Length Jersey Dress? Why not browse our complete Dresses & Skirts collection.