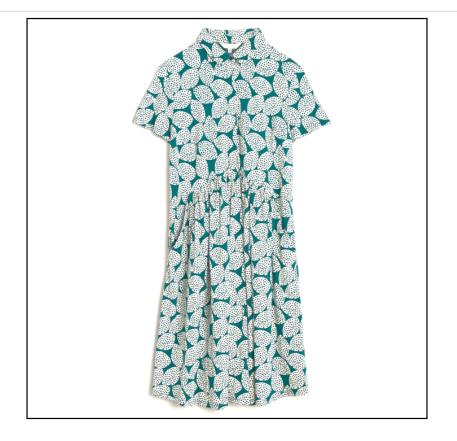

#### Seasalt Wood Rush Jersey Dress Lemon Stamp Dark Wreckage

An easy fitting shirt dress made from soft and breathable organic cotton jersey with a tad of stretch and in seam pockets for good measure.

The curved front seam with gentle gathers creates a fit that skims and flatters with a pretty button up front and classic shirt-style collar.

UK Sizes: 8 - 18.

Machine Wash @ 30C.

Like this Seasalt Knee Length Jersey Dress? Why not browse our complete Dresses & Skirts collection.