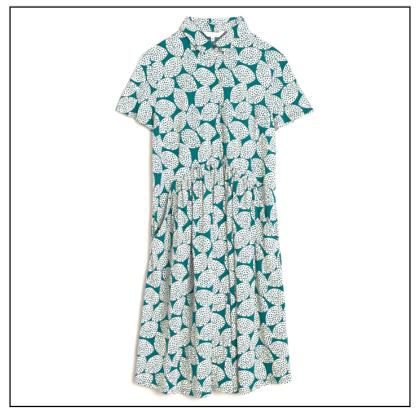

#### Seasalt Wood Rush Jersey Dress Lemon Stamp Dark Wreckage

An easy fitting shirt dress made from soft and breathable organic cotton jersey with a tad of stretch and in seam pockets for good measure.

The curved front seam with gentle gathers creates a fit that skims and flatters with a pretty button up front and classic shirt-style collar.

UK Sizes: 8 - 18.

Machine Wash @ 30C.

Like this Seasalt Knee Length Jersey Dress? Why not browse our complete Dresses & Skirts collection.