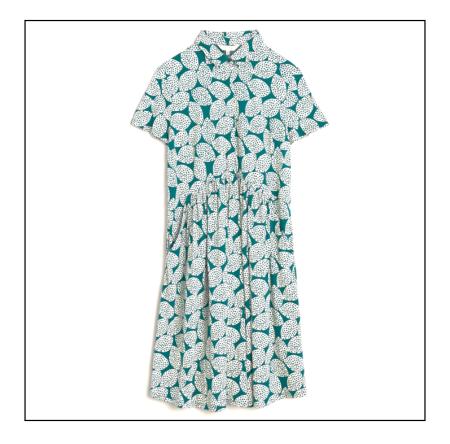

#### Seasalt Wood Rush Jersey Dress Lemon Stamp Dark Wreckage

An easy fitting shirt dress made from soft and breathable organic cotton jersey with a tad of stretch and in seam pockets for good measure.

The curved front seam with gentle gathers creates a fit that skims and flatters with a pretty button up front and classic shirt-style collar.

UK Sizes: 8 - 18.

Machine Wash @ 30C.

Like this Seasalt Knee Length Jersey Dress? Why not browse our complete Dresses & Skirts collection.