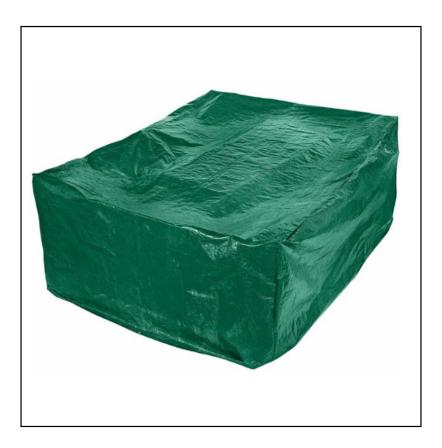

### Draper 12912 Large Patio Set Cover (270 x 220 x 100cm)

Ideal for Patio Tables with oval ends and up to eight chairs, this premium quality cover is highly durable, tear, stretch and UV resistant.

Constructed from heavy duty polyethylene and equipped with rust resistant steel plated eyelets, for best results fasten with Blue Polypropylene Rope to hold secure over the winter period.

An absolute essential to keep your garden furniture in pristine condition, season after season.

Dimensions: 2700 x 2000 x 1000mm.

Like this Draper Patio Set Cover? Why not browse our full range of BBQ's, Firepits & Accessories to enhance your outdoor experience this summer.