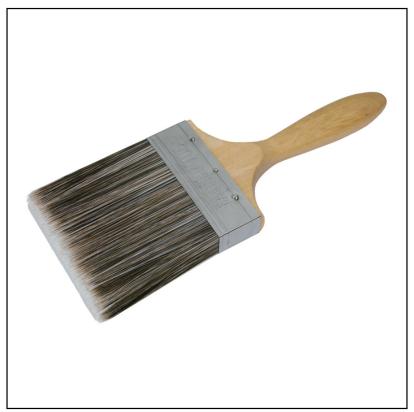

### **Faithfull Superflow Paint Brush (Assorted Widths)**

Manufactured using a 100% blend of solid round tapered filaments with a chiselled top for better performance and ease when cutting in.

A natural wood beavertail handle provides a perfect grip and balance for comfortable use.

Fitted with a squared stainless steel ferrule that helps retain an accurate head shape.

Ideal for use with all paint types, providing good all round performance.

Sizes: 1/2"(13mm) to 3"(75mm) Widths. Graded lengths.