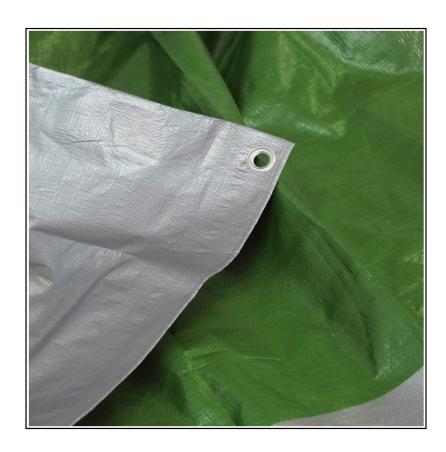

#### Faithfull Heavy Duty Tarpaulin Green-Silver (Assorted Sizes)

A tough re-usable waterproof cover with a laminate woven polyethylene construction and heat sealed, poly rope reinforced hem.

Complete with rust resistant metal eyelets, this premium quality tarpaulin is highly durable, tear, stretch and UV resistant.

The twin colour is reversible between silver and green and weighs 80 grams per square metre.

Protects Machinery, Grain, Animal Feed & more and as such a top of the range choice for Building Sites, Farms, Home, Garden & Leisure.