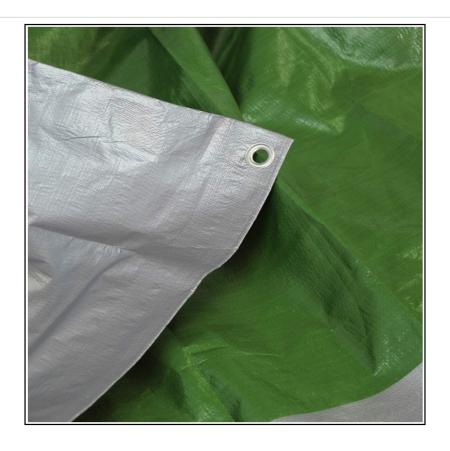

#### Faithfull Heavy Duty Tarpaulin Green-Silver (Assorted Sizes)

A tough re-usable waterproof cover with a laminate woven polyethylene construction and heat sealed, poly rope reinforced hem.

Complete with rust resistant metal eyelets, this premium quality tarpaulin is highly durable, tear, stretch and UV resistant.

The twin colour is reversible between silver and green and weighs 80 grams per square metre.

Protects Machinery, Grain, Animal Feed & more and as such a top of the range choice for Building Sites, Farms, Home, Garden & Leisure.