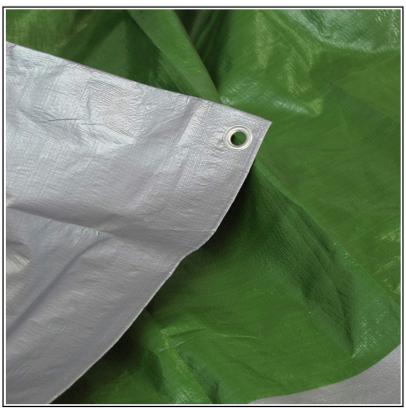

#### Faithfull Heavy Duty Tarpaulin Green-Silver (Assorted Sizes)

A tough re-usable waterproof cover with a laminate woven polyethylene construction and heat sealed, poly rope reinforced hem.

Complete with rust resistant metal eyelets, this premium quality tarpaulin is highly durable, tear, stretch and UV resistant.

The twin colour is reversible between silver and green and weighs 80 grams per square metre.

Protects Machinery, Grain, Animal Feed & more and as such a top of the range choice for Building Sites, Farms, Home, Garden & Leisure.