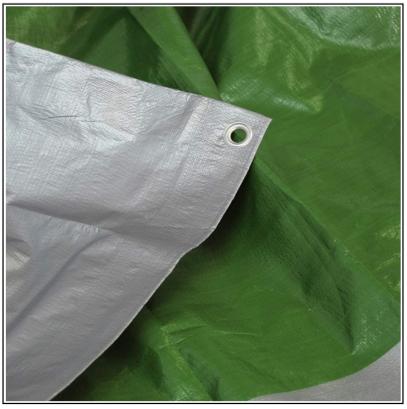

#### Faithfull Heavy Duty Tarpaulin Green-Silver (Assorted Sizes)

A tough re-usable waterproof cover with a laminate woven polyethylene construction and heat sealed, poly rope reinforced hem.

Complete with rust resistant metal eyelets, this premium quality tarpaulin is highly durable, tear, stretch and UV resistant.

The twin colour is reversible between silver and green and weighs 80 grams per square metre.

Protects Machinery, Grain, Animal Feed & more and as such a top of the range choice for Building Sites, Farms, Home, Garden & Leisure.