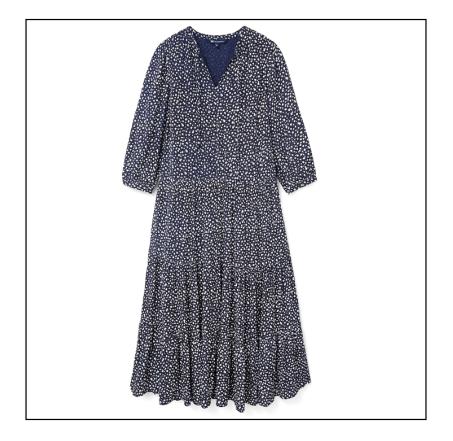

#### **Crew Clothing Ladies Nellie Dress Blue Daisy Print**

Adorned in an all-over daisy print, the gathered tiers and neckline ties add to a relaxed, flowy and almost effortless look.

For your easiest get-up-and-go dress this season, just add ballerina flats flats & jacket for any daytime outing and embellish with jewellery & heels when evening beckons.

UK Sizes: 8 - 18.

Machine Wash @ 30C.

Like this Crew Daisy Print Dress? Why not browse more styles in our ladies Dresses & Skirts collection.

To keep up to date with our latest news, offers and promotions; be sure to join us on Facebook & Instagram.