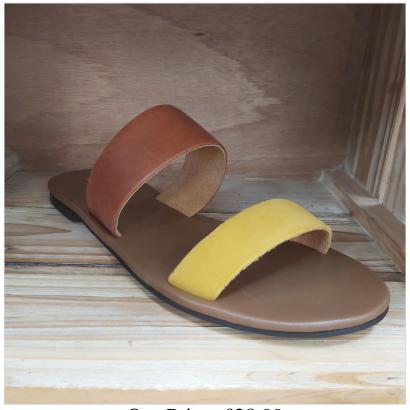

# Joules Fenthorpe Open Toe Leather Sandals Caramel

20-A00050P

### **Joules Fenthorpe Open Toe Leather Sandals Caramel**

These Fenthorpe sandals are versatile and stylish, and furthermore they'll work well with everything that's already in your current wardrobe.

With a flat, comfortable sole they're perfect for day to evening dressing and make your summer outfitting so easy & stylish.