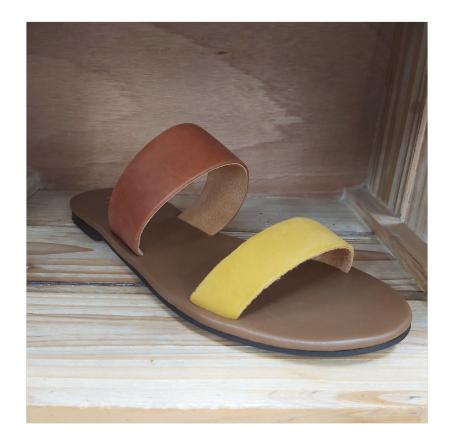

# Joules Fenthorpe Open Toe Leather Sandals Caramel

20-A00050P

Our Price: £28.99

## Joules Fenthorpe Open Toe Leather Sandals Caramel

20-A00050P

### **Joules Fenthorpe Open Toe Leather Sandals Caramel**

These Fenthorpe sandals are versatile and stylish, and furthermore they'll work well with everything that's already in your current wardrobe.

With a flat, comfortable sole they're perfect for day to evening dressing and make your summer outfitting so easy & stylish.