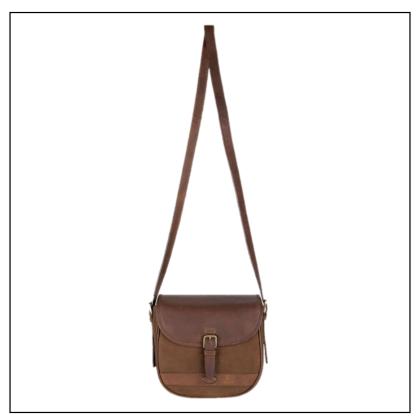

### **Dubarry Clara Leather Saddle Bag Walnut**

The Clara saddle bag comes both in a full leather style and fabric mix too, both of which team brilliantly with Dubarry tweeds for an eye-catching country look.

It has an internal zip pocket for security, full lining and closes with a simple leather flap and studded buckle over the top.

Just the right size for your essentials; purse, phone, keys and quite possibly your race card too!

Aptly named for Badminton or Burghley; what better way to show off your favourite Dubarry Country Boots.

Overall dimensions: 21.5 x 21 x 9 cm.

To keep up to date with our latest news, offers and promotions; be sure to join us on Facebook & Instagram.