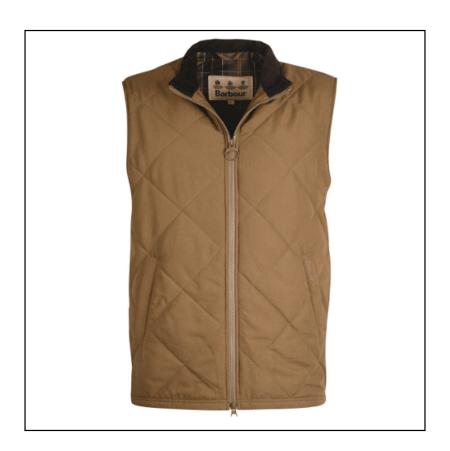

### **Barbour Men's Kurt Gilet Dark Sand**

\*\* Please note whilst described as Dark Sand, the actual colour of this jacket in normal daylight is more towards Olive \*\*

Perfect for versatile layering, this Kurt Gilet boasts an informal box quilt design, stand collar and exposed 2-way zip fastening.

Features needlecord trim to the inner collar for added touch of luxe, a classic tartan inner yoke plus two welt side pockets ideally placed for key essentials & cold hands.

A super practical addition to any coat rack, team with a favourite Barbour polo weekdays & weekends or beneath a classic jacket for added warmth as the season moves on.