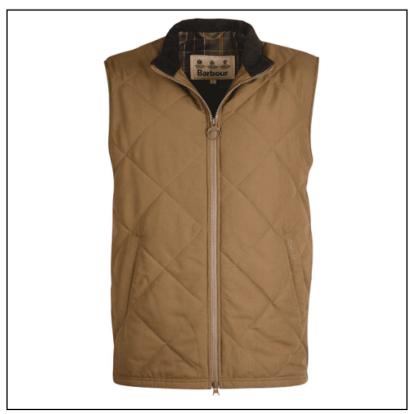

### **Barbour Men's Kurt Gilet Dark Sand**

\*\* Please note whilst described as Dark Sand, the actual colour of this jacket in normal daylight is more towards Olive \*\*

Perfect for versatile layering, this Kurt Gilet boasts an informal box quilt design, stand collar and exposed 2-way zip fastening.

Features needlecord trim to the inner collar for added touch of luxe, a classic tartan inner yoke plus two welt side pockets ideally placed for key essentials & cold hands.

A super practical addition to any coat rack, team with a favourite Barbour polo weekdays & weekends or beneath a classic jacket for added warmth as the season moves on.