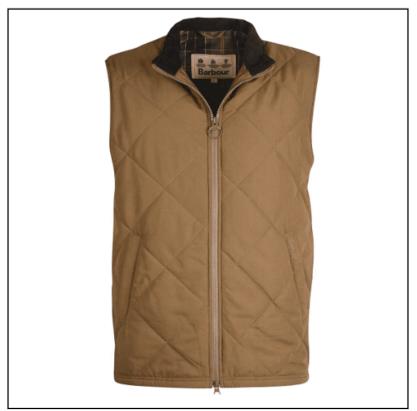

### **Barbour Men's Kurt Gilet Dark Sand**

\*\* Please note whilst described as Dark Sand, the actual colour of this jacket in normal daylight is more towards Olive \*\*

Perfect for versatile layering, this Kurt Gilet boasts an informal box quilt design, stand collar and exposed 2-way zip fastening.

Features needlecord trim to the inner collar for added touch of luxe, a classic tartan inner yoke plus two welt side pockets ideally placed for key essentials & cold hands.

A super practical addition to any coat rack, team with a favourite Barbour polo weekdays & weekends or beneath a classic jacket for added warmth as the season moves on.