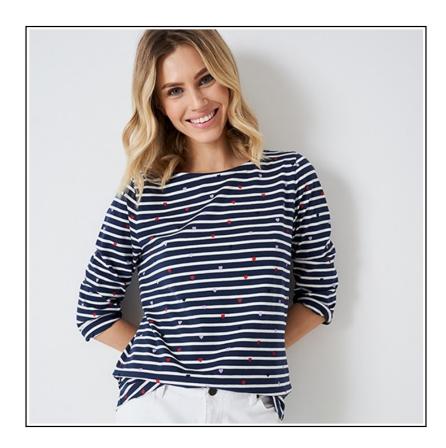

### **Crew Embroidered Essential Breton Top Heart-Blue-White Stripe**

Cut in the shape you know and love, with bracelet length sleeves, this essential Breton top features a little embroidery detail which may just steal your 'heart'.

Crafted in a lightweight super soft Cotton with relaxed neck & curved hem, team yours with your summer jeans & pumps for a favourite look any day of the week.

UK Sizes 8- 18.

 $Like \ this \ Crew \ Embroidered \ Breton \ Top? \ Why \ not \ explore \ our \ full \ collection \ of \ Ladies \ Tops \ \& \ T-Shirts \ and \ find \ your \ new \ favourite \ today.$ 