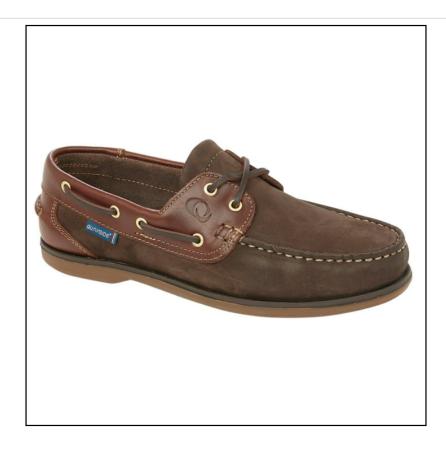

### **Quayside Ladies Clipper Deck Shoe Oak-Chestnut**

Handmade, this ladies Moccasin features a fully cushioned foot bed for a soft comfortable feel alongside traditional leather laces, brass eyelets and slip resistant rubber sole.

Wear sunrise to sunset, the Quayside Deck Shoes are assured to finish any Spring/Summer ensemble and we have a stunning array of new season clothing lines to catch your eye.

UK Shoe Sizes: 4 - 7.

 $Like\ these\ Quayside\ Ladies\ Clipper\ Deck\ Shoes?\ Why\ not\ browse\ more\ styles\ in\ our\ extensive\ Ladies\ Footwear\ collections.$ 