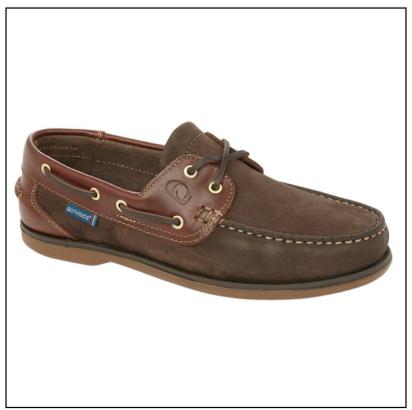

### **Quayside Ladies Clipper Deck Shoe Oak-Chestnut**

Handmade, this ladies Moccasin features a fully cushioned foot bed for a soft comfortable feel alongside traditional leather laces, brass eyelets and slip resistant rubber sole.

Wear sunrise to sunset, the Quayside Deck Shoes are assured to finish any Spring/Summer ensemble and we have a stunning array of new season clothing lines to catch your eye.

UK Shoe Sizes: 4 - 7.

 $Like\ these\ Quayside\ Ladies\ Clipper\ Deck\ Shoes?\ Why\ not\ browse\ more\ styles\ in\ our\ extensive\ Ladies\ Footwear\ collections.$ 