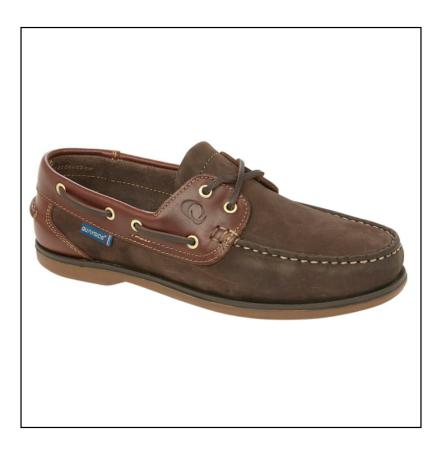

### **Quayside Ladies Clipper Deck Shoe Oak-Chestnut**

Handmade, this ladies Moccasin features a fully cushioned foot bed for a soft comfortable feel alongside traditional leather laces, brass eyelets and slip resistant rubber sole.

Wear sunrise to sunset, the Quayside Deck Shoes are assured to finish any Spring/Summer ensemble and we have a stunning array of new season clothing lines to catch your eye.

UK Shoe Sizes: 4 - 7.

 $Like\ these\ Quayside\ Ladies\ Clipper\ Deck\ Shoes?\ Why\ not\ browse\ more\ styles\ in\ our\ extensive\ Ladies\ Footwear\ collections.$ 