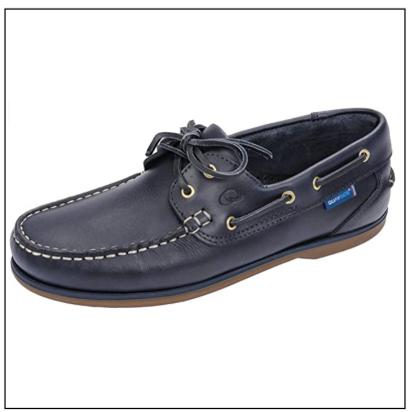

### **Quayside Clipper Men's Boat Shoes Navy**

One of the first classic Quayside shoes to be worn and trusted by sailors for over thirty years now finds itself equally as functional on terra firma and proving a timeless addition to any gents wardrobe.

Handmade from Nubuck with pull-up leathers, the Gents Clipper also features a fully cushioned foot bed & padded tongue for a soft comfortable feel alongside leather laces threaded through brass eyelets in the traditional fashion.

The slip resistant rubber soles make them ideal for a day out sailing or alternatively as a smart casual option if you prefer your feet to stay firmly on dry land.

Like these Quayside Clipper Deck Shoes? Why not browse more styles in our complete Gents Footwear range.