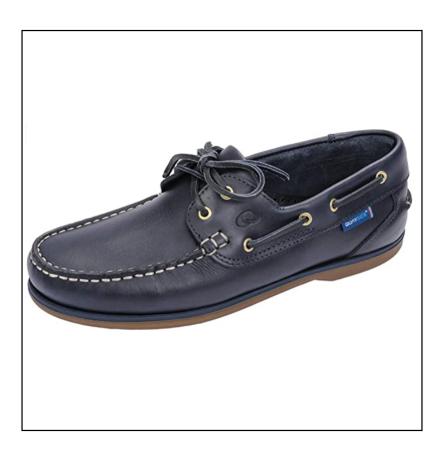

### **Quayside Clipper Men's Boat Shoes Navy**

One of the first classic Quayside shoes to be worn and trusted by sailors for over thirty years now finds itself equally as functional on terra firma and proving a timeless addition to any gents wardrobe.

Handmade from Nubuck with pull-up leathers, the Gents Clipper also features a fully cushioned foot bed & padded tongue for a soft comfortable feel alongside leather laces threaded through brass eyelets in the traditional fashion.

The slip resistant rubber soles make them ideal for a day out sailing or alternatively as a smart casual option if you prefer your feet to stay firmly on dry land.

Like these Quayside Clipper Deck Shoes? Why not browse more styles in our complete Gents Footwear range.