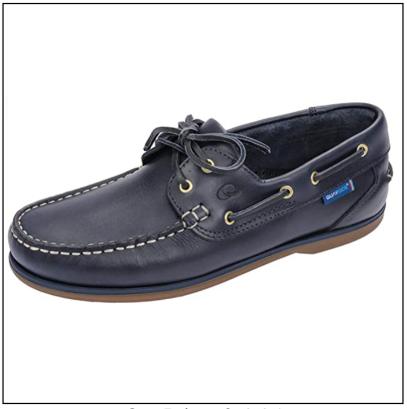

### **Quayside Clipper Men's Boat Shoes Navy**

One of the first classic Quayside shoes to be worn and trusted by sailors for over thirty years now finds itself equally as functional on terra firma and proving a timeless addition to any gents wardrobe.

Handmade from Nubuck with pull-up leathers, the Gents Clipper also features a fully cushioned foot bed & padded tongue for a soft comfortable feel alongside leather laces threaded through brass eyelets in the traditional fashion.

The slip resistant rubber soles make them ideal for a day out sailing or alternatively as a smart casual option if you prefer your feet to stay firmly on dry land.

Like these Quayside Clipper Deck Shoes? Why not browse more styles in our complete Gents Footwear range.