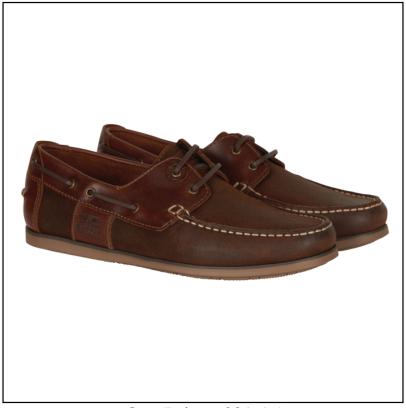

### Barbour Capstan Men's Loafers Beige-Brown

Crafted from a soft supple leather offering uncompromising comfort, these Barbour loafers are perfect for pairing with shorts or chinos.

Boasting a two eyelet contemporary design with contrast stitching to the front for a modern twist, they are smartly finished with a heat embossed logo to the side and branded outsole.

Step ahead with new season styling and welcome in the warmer weather with a classic and comfy look.

Like these Barbour Men's Casual Deck Shoes? Why not browse more styles in our complete Gents Footwear range.