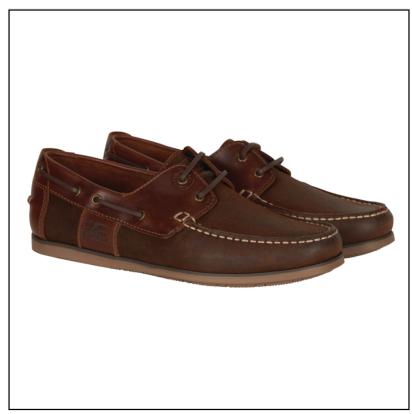

### Barbour Capstan Men's Loafers Beige-Brown

Crafted from a soft supple leather offering uncompromising comfort, these Barbour loafers are perfect for pairing with shorts or chinos.

Boasting a two eyelet contemporary design with contrast stitching to the front for a modern twist, they are smartly finished with a heat embossed logo to the side and branded outsole.

Step ahead with new season styling and welcome in the warmer weather with a classic and comfy look.

Like these Barbour Men's Casual Deck Shoes? Why not browse more styles in our complete Gents Footwear range.