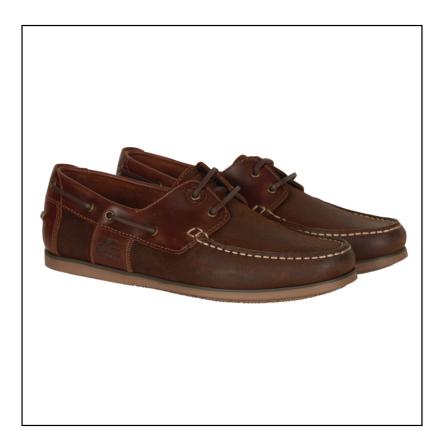

### Barbour Capstan Men's Loafers Beige-Brown

Crafted from a soft supple leather offering uncompromising comfort, these Barbour loafers are perfect for pairing with shorts or chinos.

Boasting a two eyelet contemporary design with contrast stitching to the front for a modern twist, they are smartly finished with a heat embossed logo to the side and branded outsole.

Step ahead with new season styling and welcome in the warmer weather with a classic and comfy look.

Like these Barbour Men's Casual Deck Shoes? Why not browse more styles in our complete Gents Footwear range.