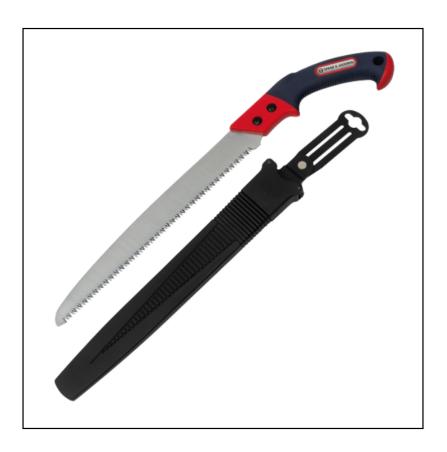

### Spear & Jackson 4968PS Large Fixed Blade Pruning Knife

A high performance pruning knife suitable for pruning tree branches and other larger garden shrubs.

Chrome plated for rust resistance with triple bevel ground teeth for cutting on both the forward and backward stroke.

Fitted with non-slip ergonomic soft-feel handle and supplied complete with scabbard & belt hook for safe carrying & storage.

Blade length: 345mm | Handle length: 225mm.

Like this Spear & Jackson Large Pruning Knife? Why not browse our comprehensive Arboriculture product range, suitable for professionals & gardeners alike.