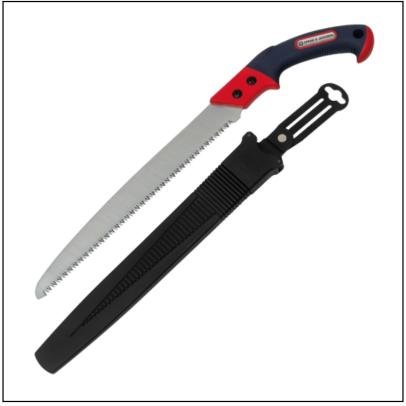

### Spear & Jackson 4968PS Large Fixed Blade Pruning Knife

A high performance pruning knife suitable for pruning tree branches and other larger garden shrubs.

Chrome plated for rust resistance with triple bevel ground teeth for cutting on both the forward and backward stroke.

Fitted with non-slip ergonomic soft-feel handle and supplied complete with scabbard & belt hook for safe carrying & storage.

Blade length: 345mm | Handle length: 225mm.

Like this Spear & Jackson Large Pruning Knife? Why not browse our comprehensive Arboriculture product range, suitable for professionals & gardeners alike.