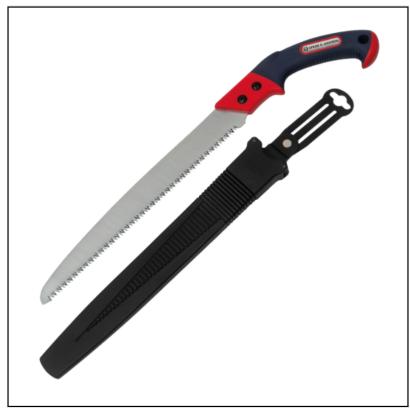

### Spear & Jackson 4968PS Large Fixed Blade Pruning Knife

A high performance pruning knife suitable for pruning tree branches and other larger garden shrubs.

Chrome plated for rust resistance with triple bevel ground teeth for cutting on both the forward and backward stroke.

Fitted with non-slip ergonomic soft-feel handle and supplied complete with scabbard & belt hook for safe carrying & storage.

Blade length: 345mm | Handle length: 225mm.

Like this Spear & Jackson Large Pruning Knife? Why not browse our comprehensive Arboriculture product range, suitable for professionals & gardeners alike.