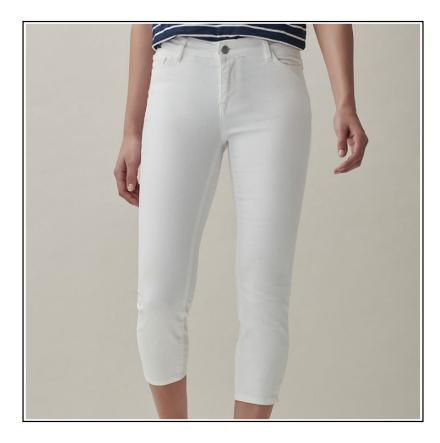

### **Crew Clothing Ladies Cropped Jeans White**

Offering a summery alternative to your favourite jeans, these three quarter crops are made from the best quality Cotton and cut in flattering slim silhouette.

With a little touch of stretch for that extra bit of comfort, finishing touches include front and back pockets, belt loops and a zip/button fly.

In a gorgeous new season tone, just slip on pumps & sandals with a cool cotton t-shirt for an easy to wear ensemble any day of the week.