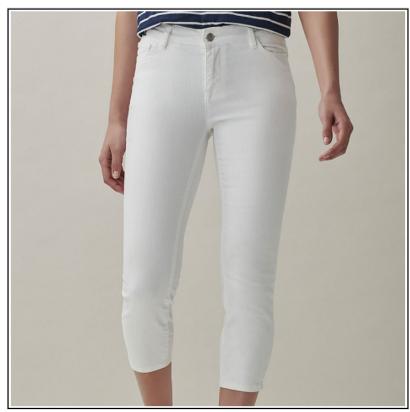

### **Crew Clothing Ladies Cropped Jeans White**

Offering a summery alternative to your favourite jeans, these three quarter crops are made from the best quality Cotton and cut in flattering slim silhouette.

With a little touch of stretch for that extra bit of comfort, finishing touches include front and back pockets, belt loops and a zip/button fly.

In a gorgeous new season tone, just slip on pumps & sandals with a cool cotton t-shirt for an easy to wear ensemble any day of the week.