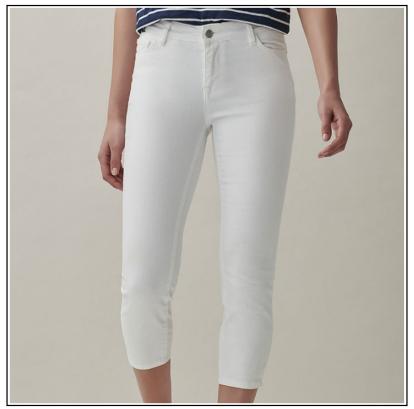

### **Crew Clothing Ladies Cropped Jeans White**

Offering a summery alternative to your favourite jeans, these three quarter crops are made from the best quality Cotton and cut in flattering slim silhouette.

With a little touch of stretch for that extra bit of comfort, finishing touches include front and back pockets, belt loops and a zip/button fly.

In a gorgeous new season tone, just slip on pumps & sandals with a cool cotton t-shirt for an easy to wear ensemble any day of the week.