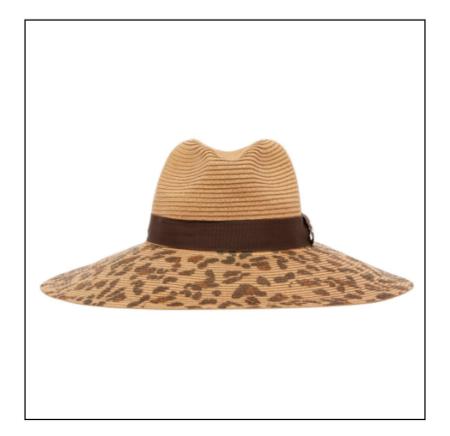

#### Joules Sia Wide Brim Paper Hat Leopard

Ensuring you stand out from the crowd, albeit at home or abroad, Joules have given us a wide brim Fedora for maximum shade, that's nice and lightweight to wear.

Featuring an unusual leopard print detail on the brim plus tonal grosgrain band with signature Hare badge, it's sure to add interest to any summer look.

Hats off to Joules for yet another season favourite, so grab yours today before they all head out the door.

Circumference: 57cm.

Like this Joules Sia wide Brim Hat? Why not browse our complete Ladies Accessories range.

To keep up to date with our latest news, offers and promotions; be sure to join us on  $Facebook\ \&\ Instagram.$ 