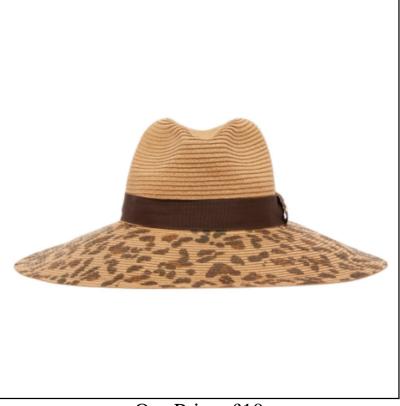

#### Joules Sia Wide Brim Paper Hat Leopard

Ensuring you stand out from the crowd, albeit at home or abroad, Joules have given us a wide brim Fedora for maximum shade, that's nice and lightweight to wear.

Featuring an unusual leopard print detail on the brim plus tonal grosgrain band with signature Hare badge, it's sure to add interest to any summer look.

Hats off to Joules for yet another season favourite, so grab yours today before they all head out the door.

Circumference: 57cm.

Like this Joules Sia wide Brim Hat? Why not browse our complete Ladies Accessories range.

To keep up to date with our latest news, offers and promotions; be sure to join us on  $Facebook\ \&\ Instagram.$ 