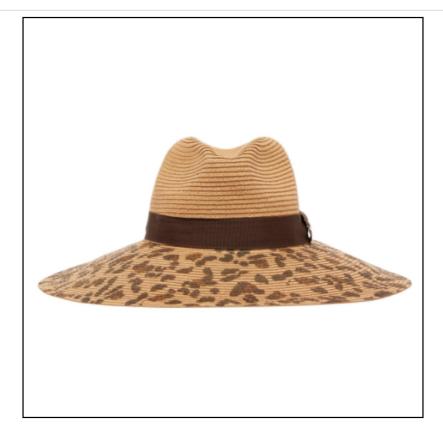

#### Joules Sia Wide Brim Paper Hat Leopard

Ensuring you stand out from the crowd, albeit at home or abroad, Joules have given us a wide brim Fedora for maximum shade, that's nice and lightweight to wear.

Featuring an unusual leopard print detail on the brim plus tonal grosgrain band with signature Hare badge, it's sure to add interest to any summer look.

Hats off to Joules for yet another season favourite, so grab yours today before they all head out the door.

Circumference: 57cm.

Like this Joules Sia wide Brim Hat? Why not browse our complete Ladies Accessories range.

To keep up to date with our latest news, offers and promotions; be sure to join us on  $Facebook\ \&\ Instagram.$ 