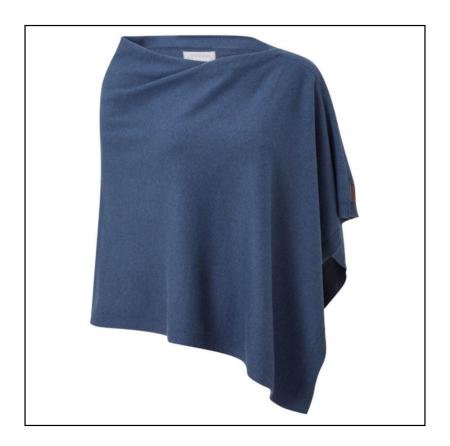

## **Schoffel Portreath Poncho French Navy**

A touch of silk completes this supremely soft Poncho to create a luxuriously layer when there's a chill in the air.

Showcasing a flattering silhouette and signature Schöffel styling, the Portreath is great throw on for casual days and a popular drape to accompany a more formal occasion.

## Schoffel Portreath Poncho French Navy 21-38116