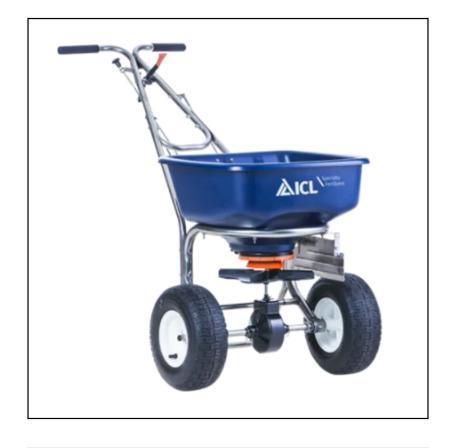

#### ICL AccuPro SR-2000 Rotary Fertilizer & Seed Spreader

The SR-2000 is a broadcast, rotary spreader that accurately delivers seeds, fertilizers & top dressings in a uniform spray pattern.

Featuring a substantial capacity hopper of 42 litres (22kg) distributing a spread width of 2-6 meters, the durable robust frame is supported on top of large pneumatic wheels allowing for easy manoeuvring over both even and uneven terrains.

Standard port shut-off control ensures an economic application plus an adjustable SIDE DEFLECTOR will prevent granules falling onto unwanted areas.

Equipped with extended handles & tuff-foam grips for added user comfort, the No.1 choice amongst professional landscaping and lawn care communities.