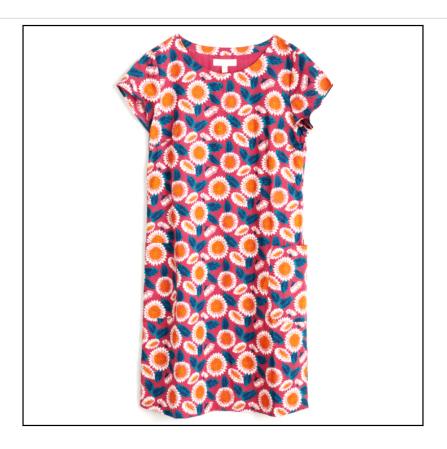

### Seasalt River Cove Shift Dress Scribbled Daisies Primula

The simple shape of the River Cove Dress makes the most of the statement print and assures to be a versatile favourite that's easy to dress up or down with scarf & jewellery.

Styled with a scoop neck, cap sleeves, concealed side zip and wrap-around patch pockets, it's crafted from a breathable cotton blend and comes fully lined to provide a beautiful drape finish.

UK Sizes: 8 - 18.