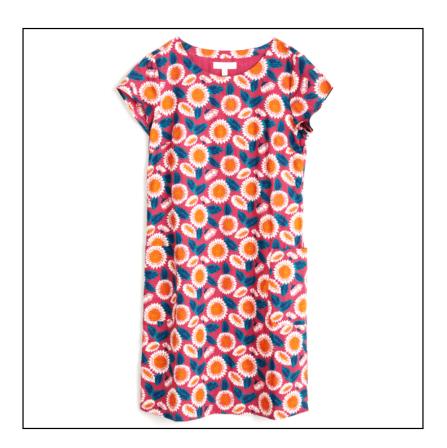

### Seasalt River Cove Shift Dress Scribbled Daisies Primula

The simple shape of the River Cove Dress makes the most of the statement print and assures to be a versatile favourite that's easy to dress up or down with scarf & jewellery.

Styled with a scoop neck, cap sleeves, concealed side zip and wrap-around patch pockets, it's crafted from a breathable cotton blend and comes fully lined to provide a beautiful drape finish.

UK Sizes: 8 - 18.