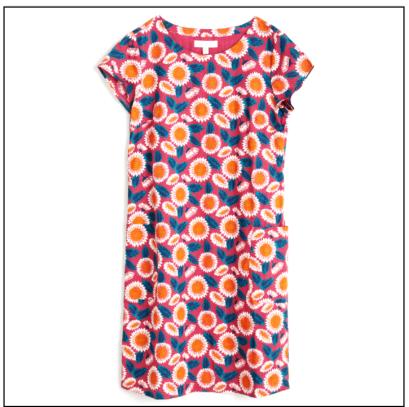

### Seasalt River Cove Shift Dress Scribbled Daisies Primula

The simple shape of the River Cove Dress makes the most of the statement print and assures to be a versatile favourite that's easy to dress up or down with scarf & jewellery.

Styled with a scoop neck, cap sleeves, concealed side zip and wrap-around patch pockets, it's crafted from a breathable cotton blend and comes fully lined to provide a beautiful drape finish.

UK Sizes: 8 - 18.