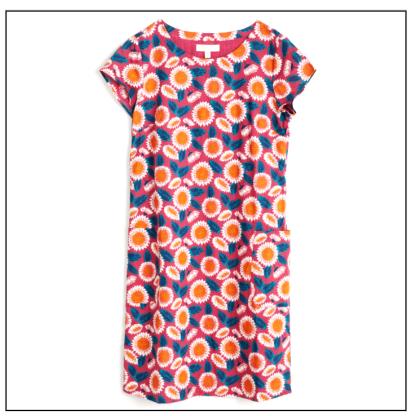

### Seasalt River Cove Shift Dress Scribbled Daisies Primula

The simple shape of the River Cove Dress makes the most of the statement print and assures to be a versatile favourite that's easy to dress up or down with scarf & jewellery.

Styled with a scoop neck, cap sleeves, concealed side zip and wrap-around patch pockets, it's crafted from a breathable cotton blend and comes fully lined to provide a beautiful drape finish.

UK Sizes: 8 - 18.