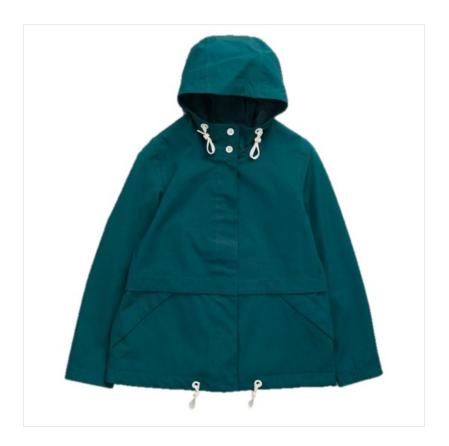

### Seasalt Blue Depth Waterproof Jacket Dark Wreckage

Inspired by Cornish fishing traditions, this smock style jacket features a cosy hood to keep out the wind & rain plus draw cord detailing for when it's really howling a gale.

Styled with concealed placket & pockets for ultimate weather protection, it's aptly finished with contrasting white trim & double-button neck fastening.

Perfect coverage for the transitioning season ahead and any unexpectant shower on the horizon.