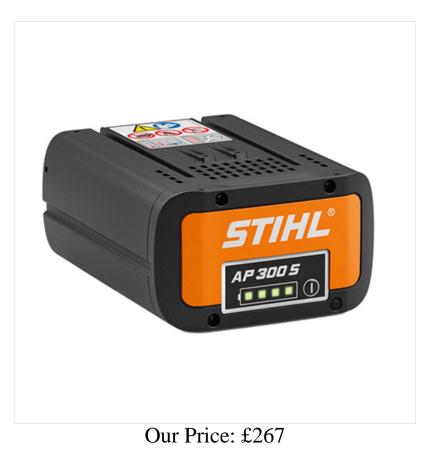

## Description

The AP 300 S is a high capacity Lithium-Ion battery that will power any tool within the STIHL AP System. With an energy capacity of 281 Wh, this battery offers an impressive 25% increase in capacity compared to the AP 300, and with an Amp-hour capacity of 7.8, this battery will consistently power AP System tools for longer.

The four LED lights let you know how much charge is left within the battery.

We are an authorised Stihl dealer and are one of the first to stock the new Stihl cordless range. Why not click here to check our wider range of Stihl products?