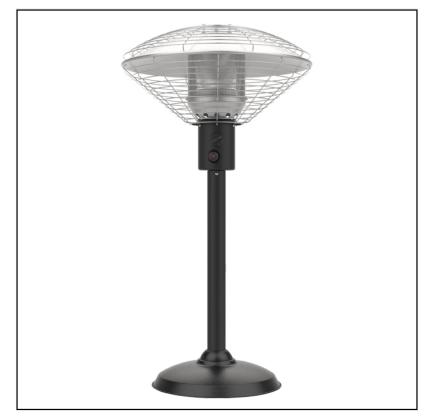

#### Sahara Table Top Patio Heater Charcoal

#### \*\*\* If you require cylinder hire please speak to your local store before purchase \*\*\*

Designed to compliment any garden or patio setting, providing ultimate warmth on those chilly evenings, the Sahara Table Top patio heater is your ideal accessory to extend socialising outdoors.

Constructed with a durable, oven baked powder coating, the heater features a Piezo ignition for easy lighting and a snap on hose connector for quick and easy release from the gas bottle.

Offering superb versatility during the 'Al Fresco' season, all that's left to do is find your favourite spot, push-button and & enjoy to the last embers of summer.

Overall dimensions: H980 x W540 x W540mm. Assembly required.

All important safety elements include a protective flame screen guard, anti tilt & flame failure device.

Available for click & collect, local home delivery or courier. Don't forget to organise the Gas!