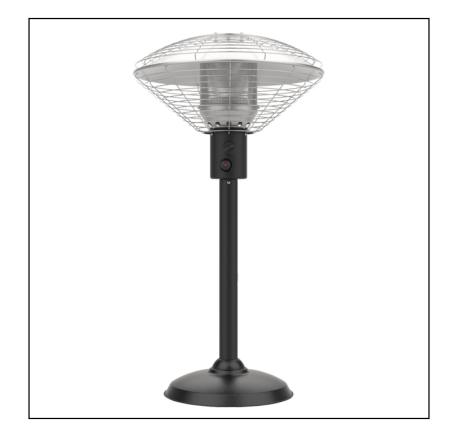

#### Sahara Table Top Patio Heater Charcoal

#### \*\*\* If you require cylinder hire please speak to your local store before purchase \*\*\*

Designed to compliment any garden or patio setting, providing ultimate warmth on those chilly evenings, the Sahara Table Top patio heater is your ideal accessory to extend socialising outdoors.

Constructed with a durable, oven baked powder coating, the heater features a Piezo ignition for easy lighting and a snap on hose connector for quick and easy release from the gas bottle.

Offering superb versatility during the 'Al Fresco' season, all that's left to do is find your favourite spot, push-button and & enjoy to the last embers of summer.

Overall dimensions: H980 x W540 x W540mm. Assembly required.

All important safety elements include a protective flame screen guard, anti tilt & flame failure device.

Available for click & collect, local home delivery or courier. Don't forget to organise the Gas!