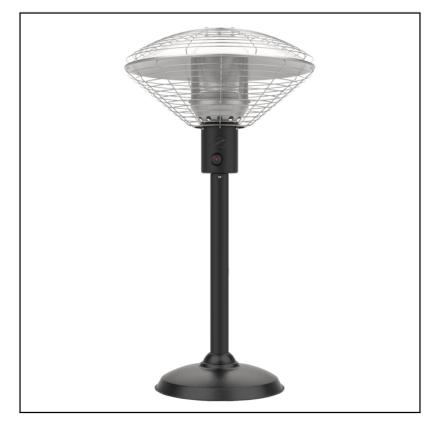

#### Sahara Table Top Patio Heater Charcoal

#### \*\*\* If you require cylinder hire please speak to your local store before purchase \*\*\*

Designed to compliment any garden or patio setting, providing ultimate warmth on those chilly evenings, the Sahara Table Top patio heater is your ideal accessory to extend socialising outdoors.

Constructed with a durable, oven baked powder coating, the heater features a Piezo ignition for easy lighting and a snap on hose connector for quick and easy release from the gas bottle.

Offering superb versatility during the 'Al Fresco' season, all that's left to do is find your favourite spot, push-button and & enjoy to the last embers of summer.

Overall dimensions: H980 x W540 x W540mm. Assembly required.

All important safety elements include a protective flame screen guard, anti tilt & flame failure device.

Available for click & collect, local home delivery or courier. Don't forget to organise the Gas!