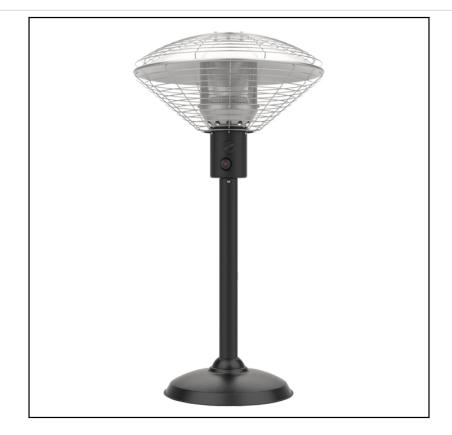

#### Sahara Table Top Patio Heater Charcoal

#### \*\*\* If you require cylinder hire please speak to your local store before purchase \*\*\*

Designed to compliment any garden or patio setting, providing ultimate warmth on those chilly evenings, the Sahara Table Top patio heater is your ideal accessory to extend socialising outdoors.

Constructed with a durable, oven baked powder coating, the heater features a Piezo ignition for easy lighting and a snap on hose connector for quick and easy release from the gas bottle.

Offering superb versatility during the 'Al Fresco' season, all that's left to do is find your favourite spot, push-button and & enjoy to the last embers of summer.

Overall dimensions: H980 x W540 x W540mm. Assembly required.

All important safety elements include a protective flame screen guard, anti tilt & flame failure device.

Available for click & collect, local home delivery or courier. Don't forget to organise the Gas!