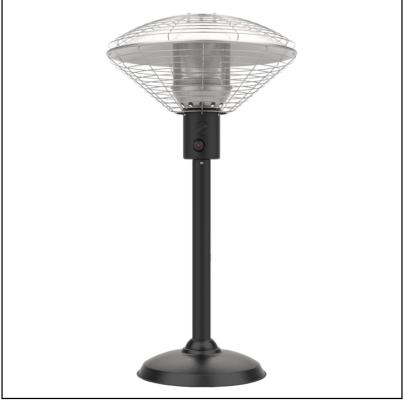

#### Sahara Table Top Patio Heater Charcoal

#### \*\*\* If you require cylinder hire please speak to your local store before purchase \*\*\*

Designed to compliment any garden or patio setting, providing ultimate warmth on those chilly evenings, the Sahara Table Top patio heater is your ideal accessory to extend socialising outdoors.

Constructed with a durable, oven baked powder coating, the heater features a Piezo ignition for easy lighting and a snap on hose connector for quick and easy release from the gas bottle.

Offering superb versatility during the 'Al Fresco' season, all that's left to do is find your favourite spot, push-button and & enjoy to the last embers of summer.

Overall dimensions: H980 x W540 x W540mm. Assembly required.

All important safety elements include a protective flame screen guard, anti tilt & flame failure device.

Available for click & collect, local home delivery or courier. Don't forget to organise the Gas!