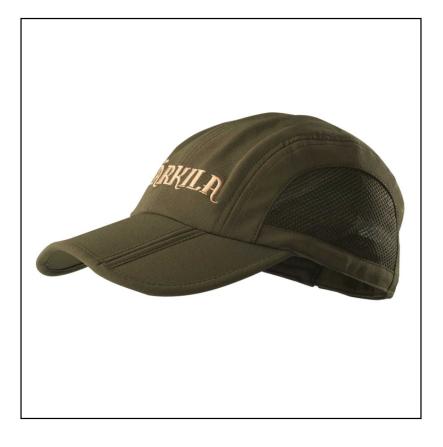

#### Harkila Trial Foldable Cap Willow Green

Designed for travelling light without compromise, the Trial cap features a folding brim so you can easily stash away in your pocket.

Complete with ventilation mesh panels to promote good air circulation and adjustable rear band for a custom fit, an ideal choice for a whole host of outdoor activities this season.