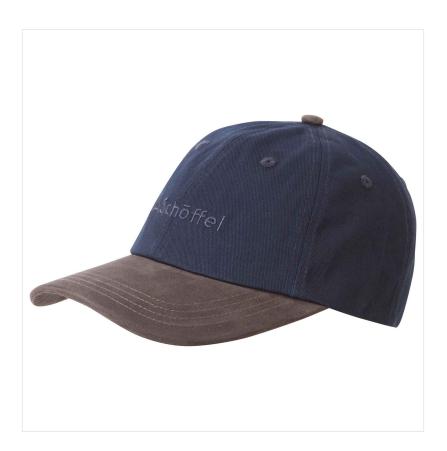

### **Schoffel Thurlestone Cap Navy**

Blending heritage-inspired styling with a shallower panel design, the Thurlestone Cap offers a comfortable, relaxed fit that sits off the ears for effortless wear.

Crafted from 100% cotton twill, it's lightweight, breathable, and ideal for everyday use.

The adjustable buckle fastening ensures a perfect fit, while the range of attractive colours adds versatility to any wardrobe.

A timeless unisex baseball cap, perfect for his & hers styling on casual days.