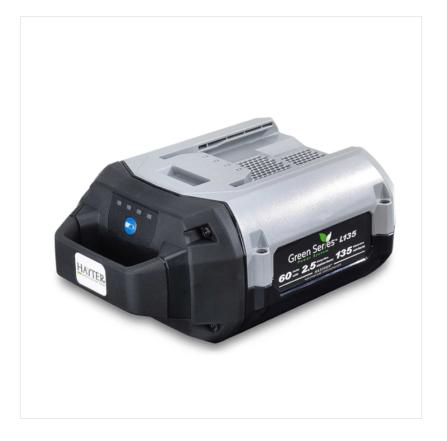

### Hayter 102A 2.5Ah 60v Battery

Interchangeable across Hayter's entire cordless mower range.

The 2.5Ah battery is suitable for very light mowing and can also be used in Toro's Flex-Force Power System range of garden tools.

- The battery will only charge when it's the right temperature
- Built-in carry handle to easily remove and insert the battery into the mower or garden tool you're using
- Easy to read LED indicator light shows the battery's charge level.
- The onboard Power Boost technology optimises power output and overload protection in real time. Maximising battery performance and lifespan.

#### Attributes

| Technical Data |         |
|----------------|---------|
| Rated voltage  | 60v     |
| Amp hours      | 2.5Ah   |
| Watt hours     | 135Wh   |
| Warranty       | 3 Years |