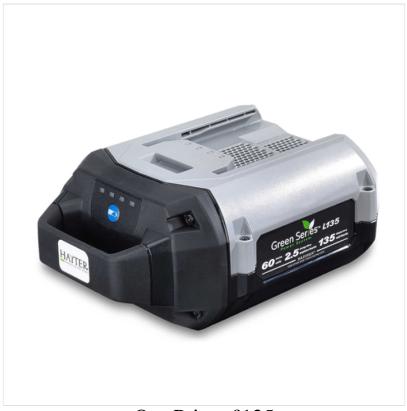

### Hayter 102A 2.5Ah 60v Battery

Interchangeable across Hayter's entire cordless mower range.

The 2.5Ah battery is suitable for very light mowing and can also be used in Toro's Flex-Force Power System range of garden tools.

- The battery will only charge when it's the right temperature
- Built-in carry handle to easily remove and insert the battery into the mower or garden tool you're using
- Easy to read LED indicator light shows the battery's charge level.
- The onboard Power Boost technology optimises power output and overload protection in real time. Maximising battery performance and lifespan.

#### Attributes

| Technical Data |         |
|----------------|---------|
| Rated voltage  | 60v     |
| Amp hours      | 2.5Ah   |
| Watt hours     | 135Wh   |
| Warranty       | 3 Years |