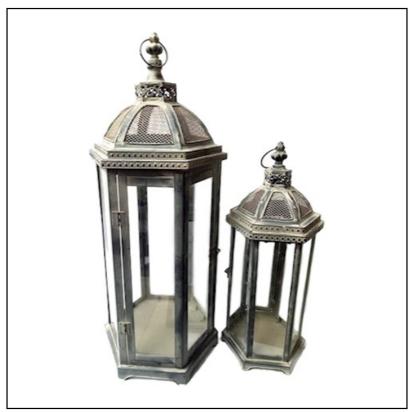

### **Ascalon Grey Wash Vintage Lanterns (Set of Two)**

This beautiful set of two lanterns is a charming way to bring some soft lighting into your home or garden.

Detailed with an intricate dome pattern and tempered glass panels, they cast a magical aura on their surroundings and a perfect way to add interest long into the evening. Dimensions: (Large) 63\*26\*23 & (Small) 46\*18\*17(cm).