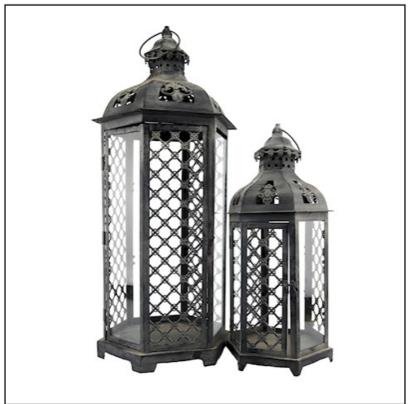

### **Ascalon Antique Grey Vintage Lanterns (Set of Two)**

This beautiful set of two lanterns is a charming way to bring some soft lighting into your home or garden.

Detailed with an intricate pattern and tempered glass panels, they cast magical shadows on their surroundings and a perfect way to add interest long into the evening. Dimensions: (Large) 63\*26 & (Small) 42\*20 (cm).