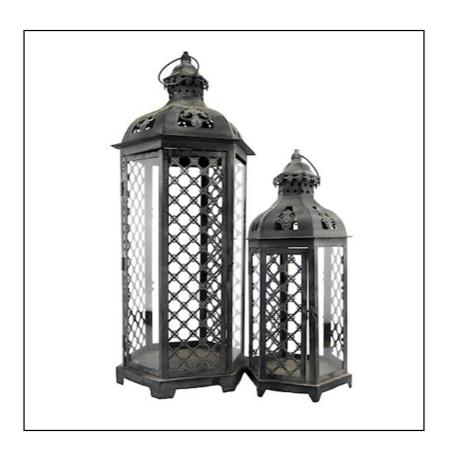

### **Ascalon Antique Grey Vintage Lanterns (Set of Two)**

This beautiful set of two lanterns is a charming way to bring some soft lighting into your home or garden.

Detailed with an intricate pattern and tempered glass panels, they cast magical shadows on their surroundings and a perfect way to add interest long into the evening. Dimensions: (Large) 63\*26 & (Small) 42\*20 (cm).