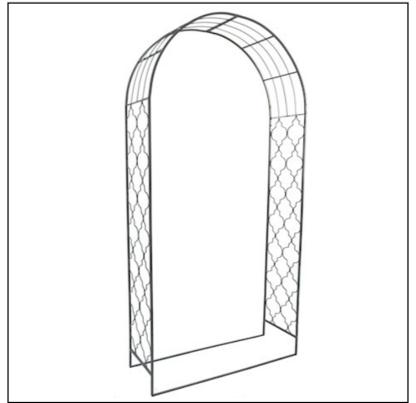

#### Ascalon Marrakech Garden Arch Structure Umbra Grey

Featuring an intricate design, this decorative garden piece will add depth and dimension to any garden quarter, albeit as a grand entrance, supporting structure and more...

Manufactured from hard wearing steel with a powder coated finish for year round weather resistance, it will provide a firm support for your lightweight climbers & roses and a statement piece to be enjoyed as the season moves on.

Dimensions:- 226\*110\*41 (cm).

Like this Ascalon Garden Arch Structure? Why not browse the FULL COLLECTION to create your perfect outdoor escape.

To keep up to date with our latest news, offers and promotions; be sure to join us on Facebook & Instagram.