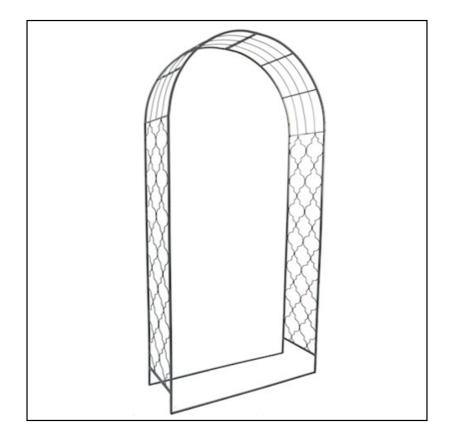

#### Ascalon Marrakech Garden Arch Structure Umbra Grey

Featuring an intricate design, this decorative garden piece will add depth and dimension to any garden quarter, albeit as a grand entrance, supporting structure and more...

Manufactured from hard wearing steel with a powder coated finish for year round weather resistance, it will provide a firm support for your lightweight climbers & roses and a statement piece to be enjoyed as the season moves on.

Dimensions:- 226\*110\*41 (cm).

Like this Ascalon Garden Arch Structure? Why not browse the FULL COLLECTION to create your perfect outdoor escape.

To keep up to date with our latest news, offers and promotions; be sure to join us on Facebook & Instagram.