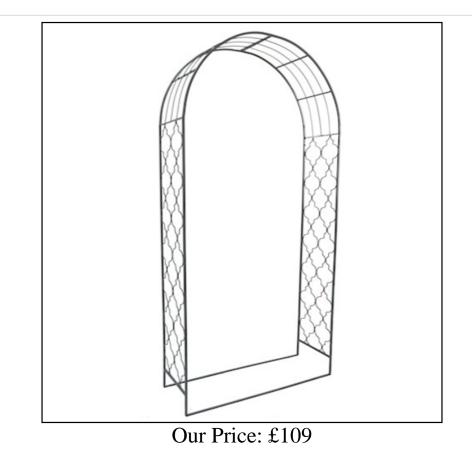

#### Ascalon Marrakech Garden Arch Structure Umbra Grey

Featuring an intricate design, this decorative garden piece will add depth and dimension to any garden quarter, albeit as a grand entrance, supporting structure and more...

Manufactured from hard wearing steel with a powder coated finish for year round weather resistance, it will provide a firm support for your lightweight climbers & roses and a statement piece to be enjoyed as the season moves on.

Dimensions:- 226\*110\*41 (cm).

Like this Ascalon Garden Arch Structure? Why not browse the FULL COLLECTION to create your perfect outdoor escape.

To keep up to date with our latest news, offers and promotions; be sure to join us on Facebook & Instagram.